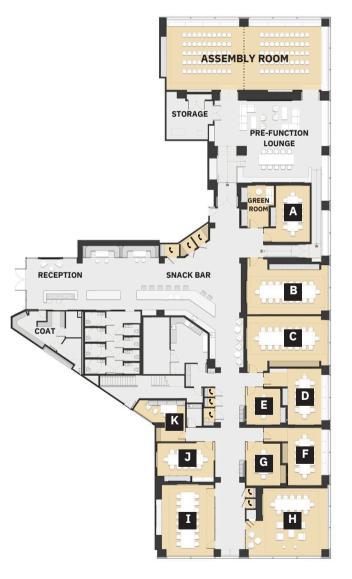

## WorkLife MEETINGS

| RO | OM SCHEDULE                | MAX<br>OCCUPANCY | HOURLY<br>PRICE (\$) | TENANT<br>PRICE (\$) |
|----|----------------------------|------------------|----------------------|----------------------|
| Α  | Mountain Laurel Board Room | 12               | 150                  | 120                  |
| в  | Red Maple Board Room       | 18               | 225                  | 180                  |
| С  | Honey Locust Board Room    | 18               | 225                  | 180                  |
| D  | Blue Beech Board Room      | 12               | 150                  | 120                  |
| Е  | Pepperbush Hub             | 6                | 75                   | 60                   |
| F  | Benjamin Fig Board Room    | 12               | 150                  | 120                  |
| G  | Boxwood Hub                | 8                | 100                  | 80                   |
| н  | The Pitch Room             | 12               | 225                  | 180                  |
| I  | Magnolia Board Room        | 16               | 200                  | 160                  |
| J  | Redbud Board Room          | 12               | 150                  | 120                  |
| K  | The Studio                 | 8                | 125                  | 100                  |