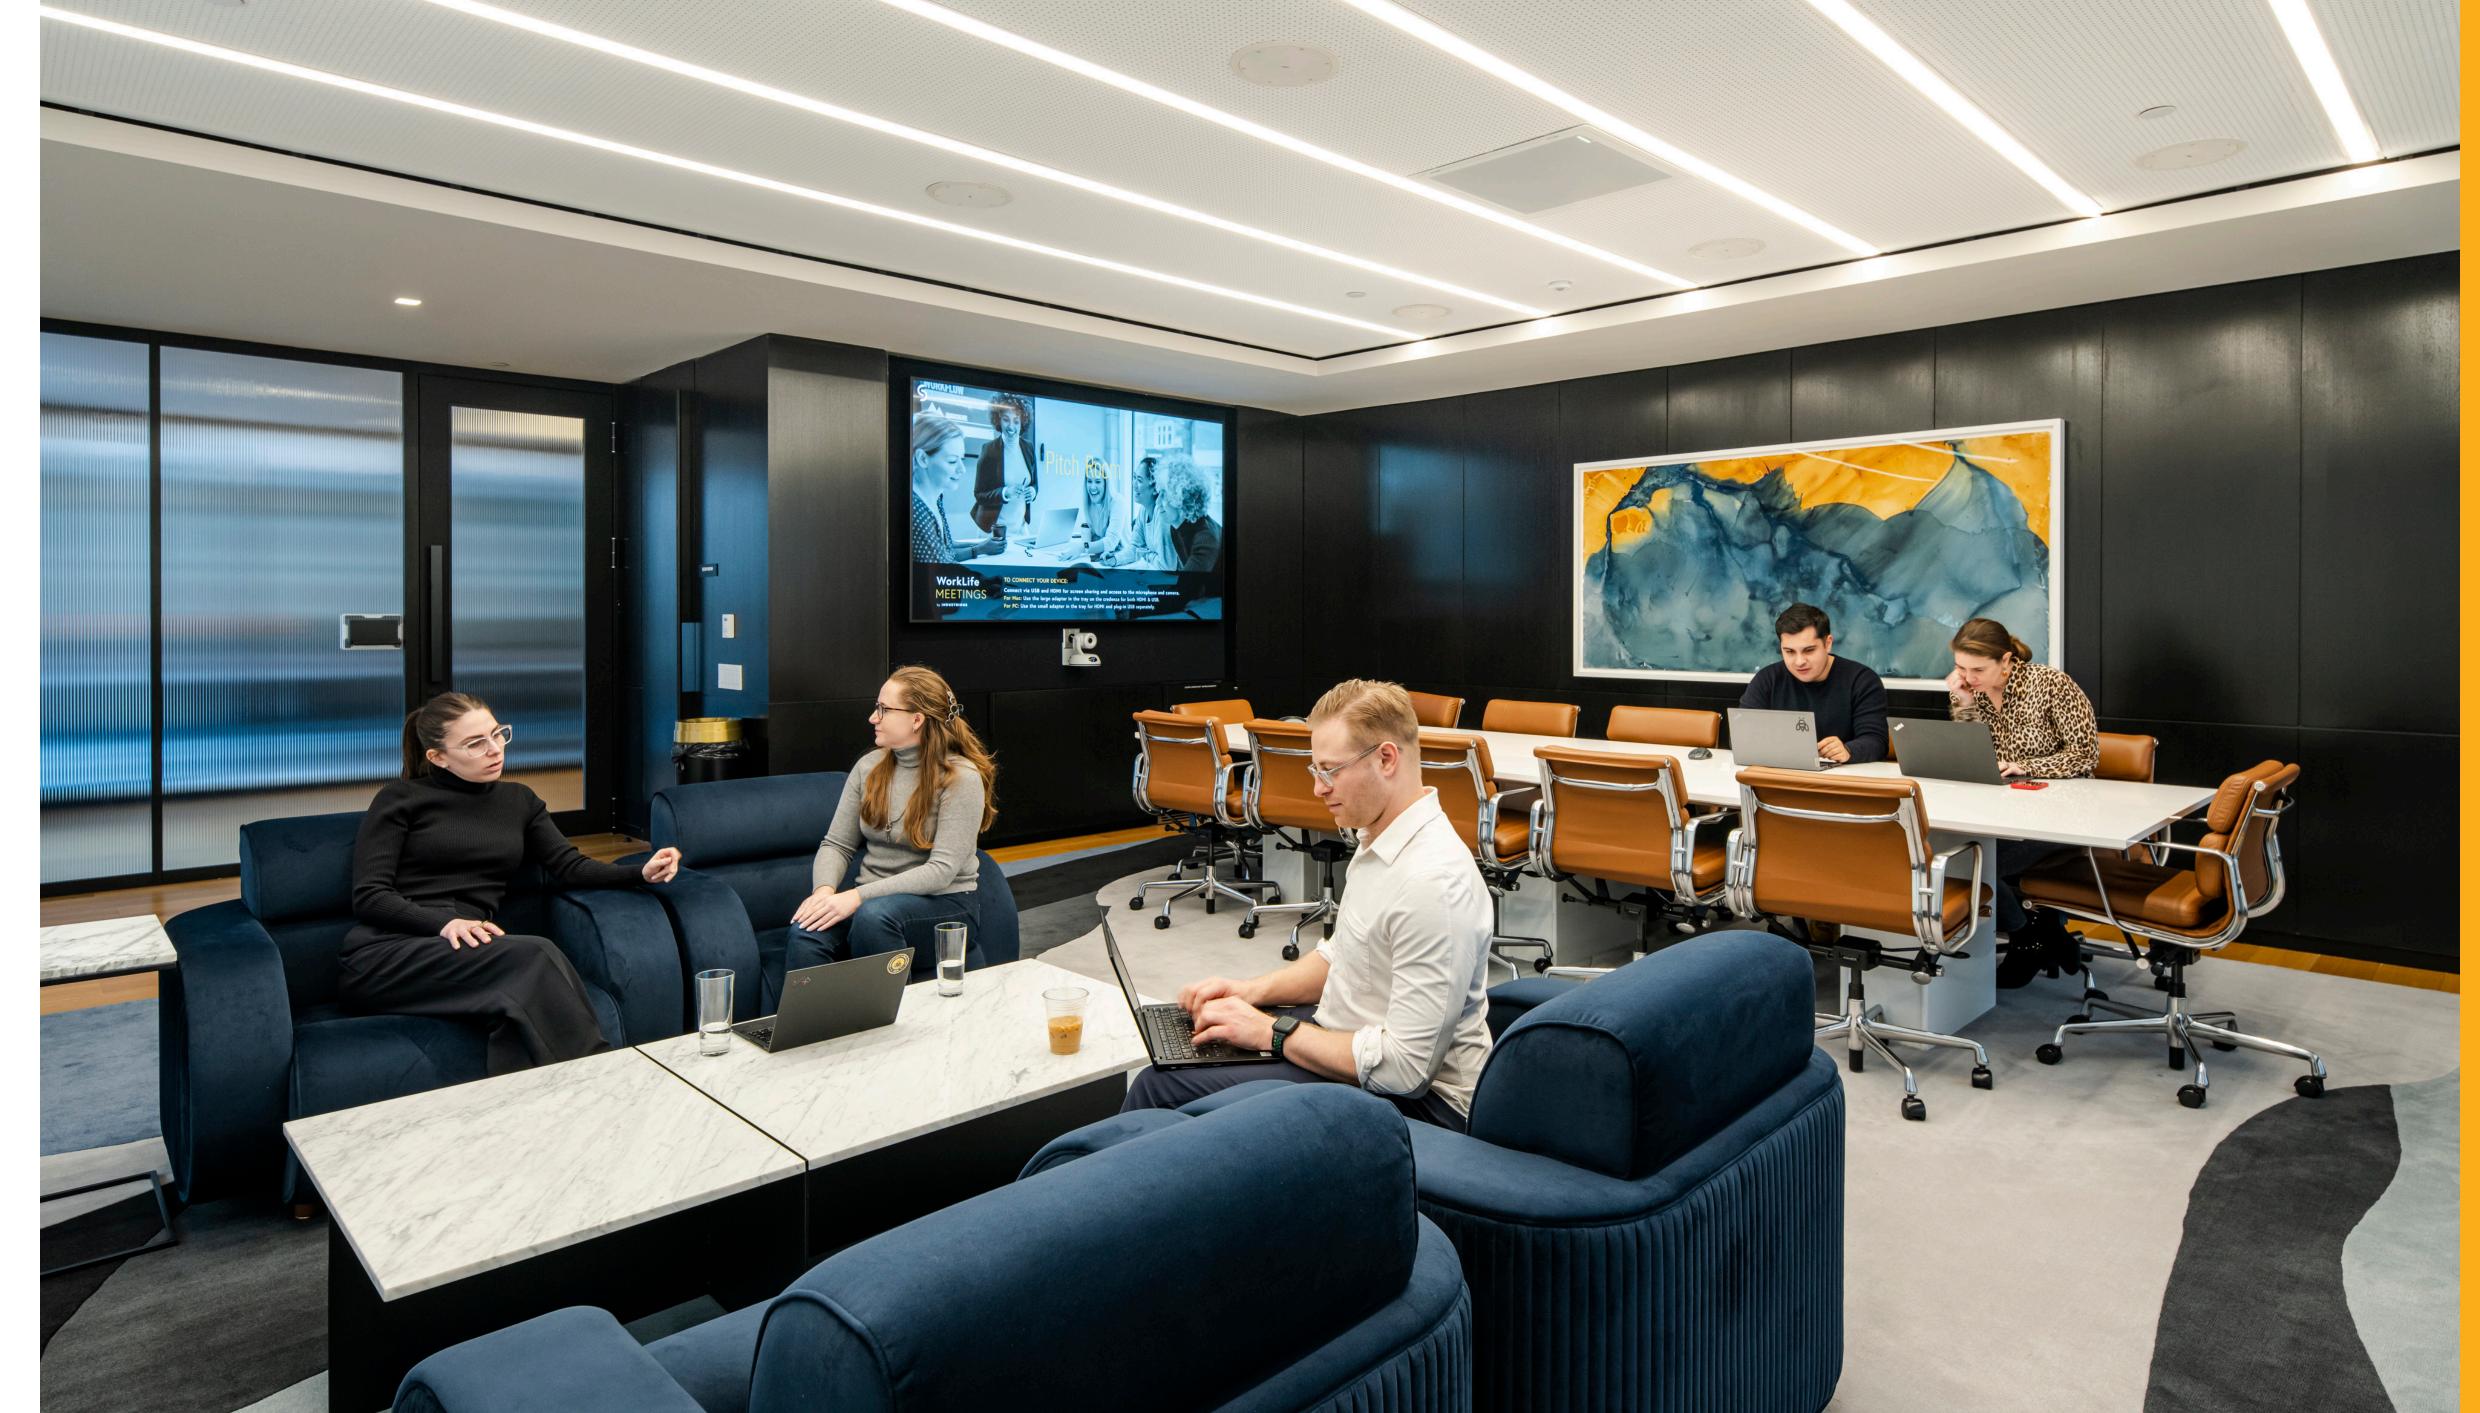

# Everything in One Place

WorkLife Meetings was developed to provide the space, services, and amenities needed to achieve unique collaboration goals. The intentionally designed layout allows for events ranging from a 100-person conference to an intimate four-person meeting. Rooms are available by day part or day at preferential day rates and can be easily reserved online.

#### Features Include:

- Full service reception and conference check-in counter
- Executive catering provided by The Landing
- Common pantry
- Podcast studio
- Private, single-person phone booths
- Breakout lounges
- Meeting rooms to accommodate 6-100 guests

## Technology:

- High-speed internet + WiFi
- Large LCD television screens in each meeting room
- Spectrum provided cable tv in boardrooms, pitchroom and public assembly rooms
- Wired (HDMI and USB) + wireless presentation connectivity
- Polycom telephone
- Bring-your-own-device video conferencing hookups