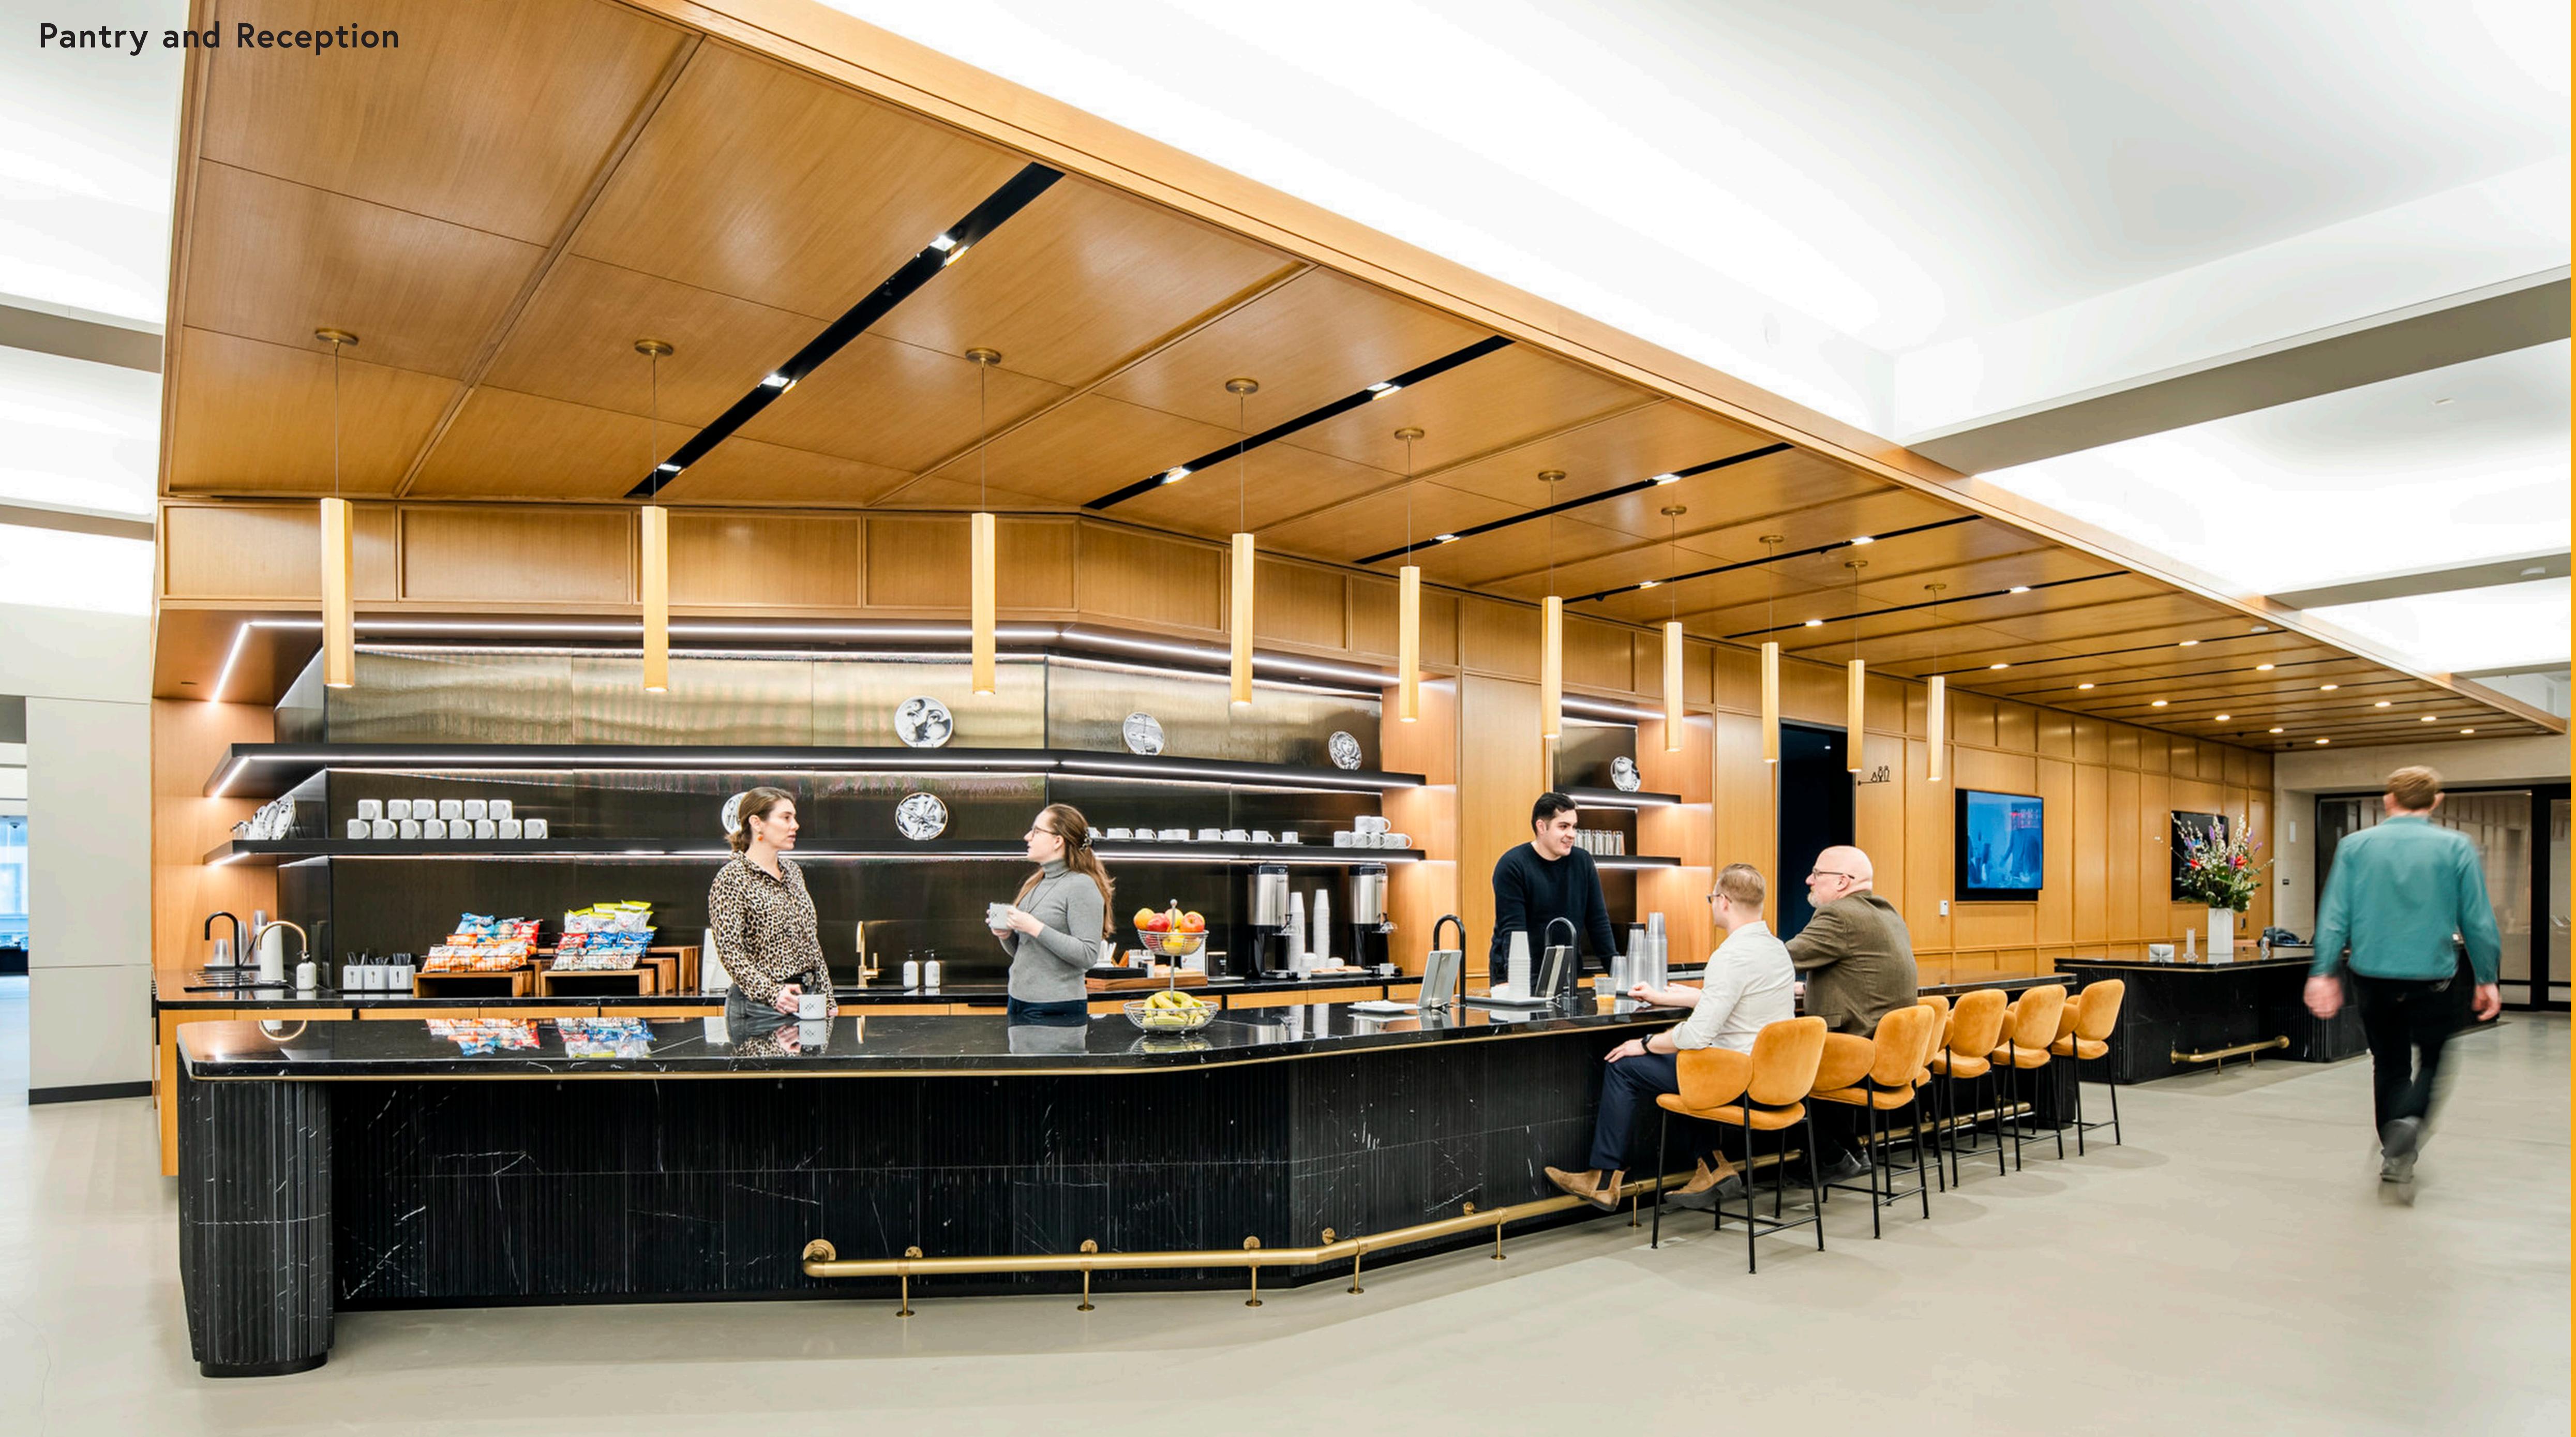

#### Features Include:

- Full service reception and conference check-in counter
- Executive catering provided by The Landing
- Common pantry
- Podcast studio
- Private, single-person phone booths
- Breakout lounges
- Meeting rooms to accommodate 6-100 guests

## Catering:

 Food and beverage catering provided by The Landing, a full-service restaurant and bar adjacent to WorkLife Meetings