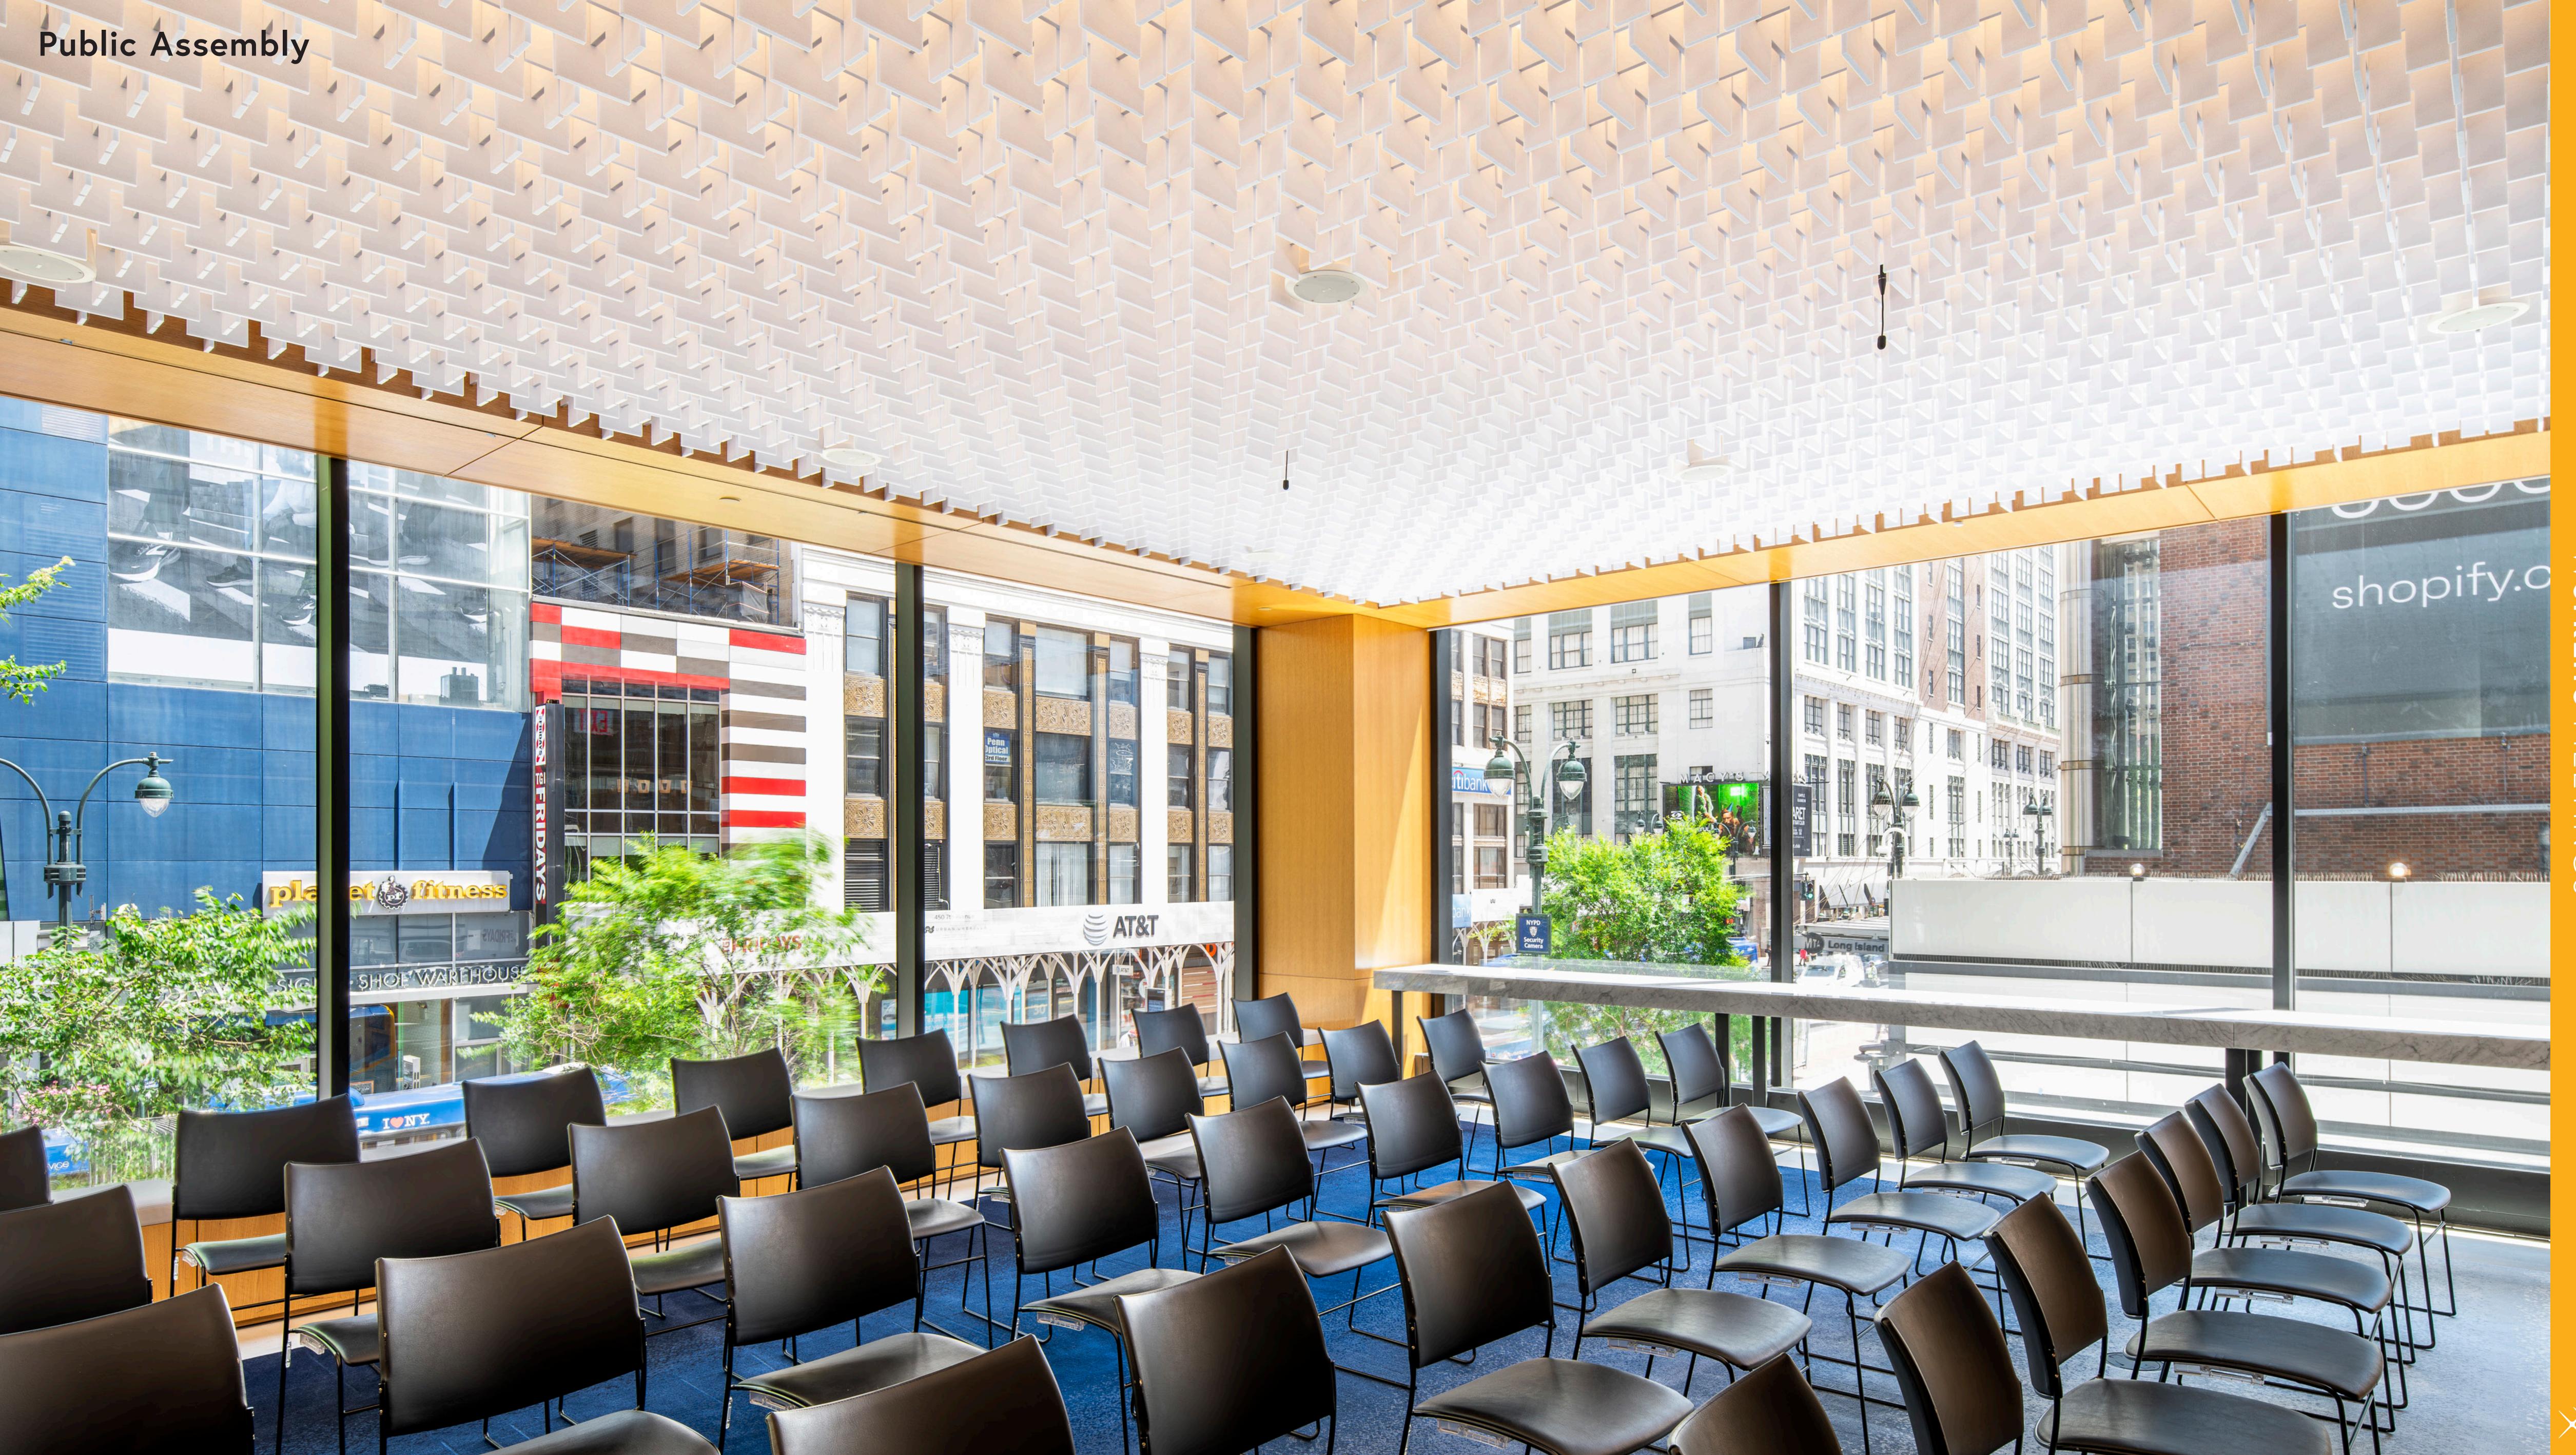

# Everything in One Place

WorkLife Meetings was developed to provide the space, services, and amenities needed to achieve unique collaboration goals. The intentionally designed layout allows for events ranging from a 100-person conference to an intimate four-person meeting. Rooms are available by day part or day at preferential day rates and can be easily reserved online.

#### Features Include:

- Full service reception and conference check-in counter
- Executive catering provided by The Landing
- Common pantry
- Podcast studio
- Private, single-person phone booths
- Breakout lounges
- Meeting rooms to accommodate 6-100 guests