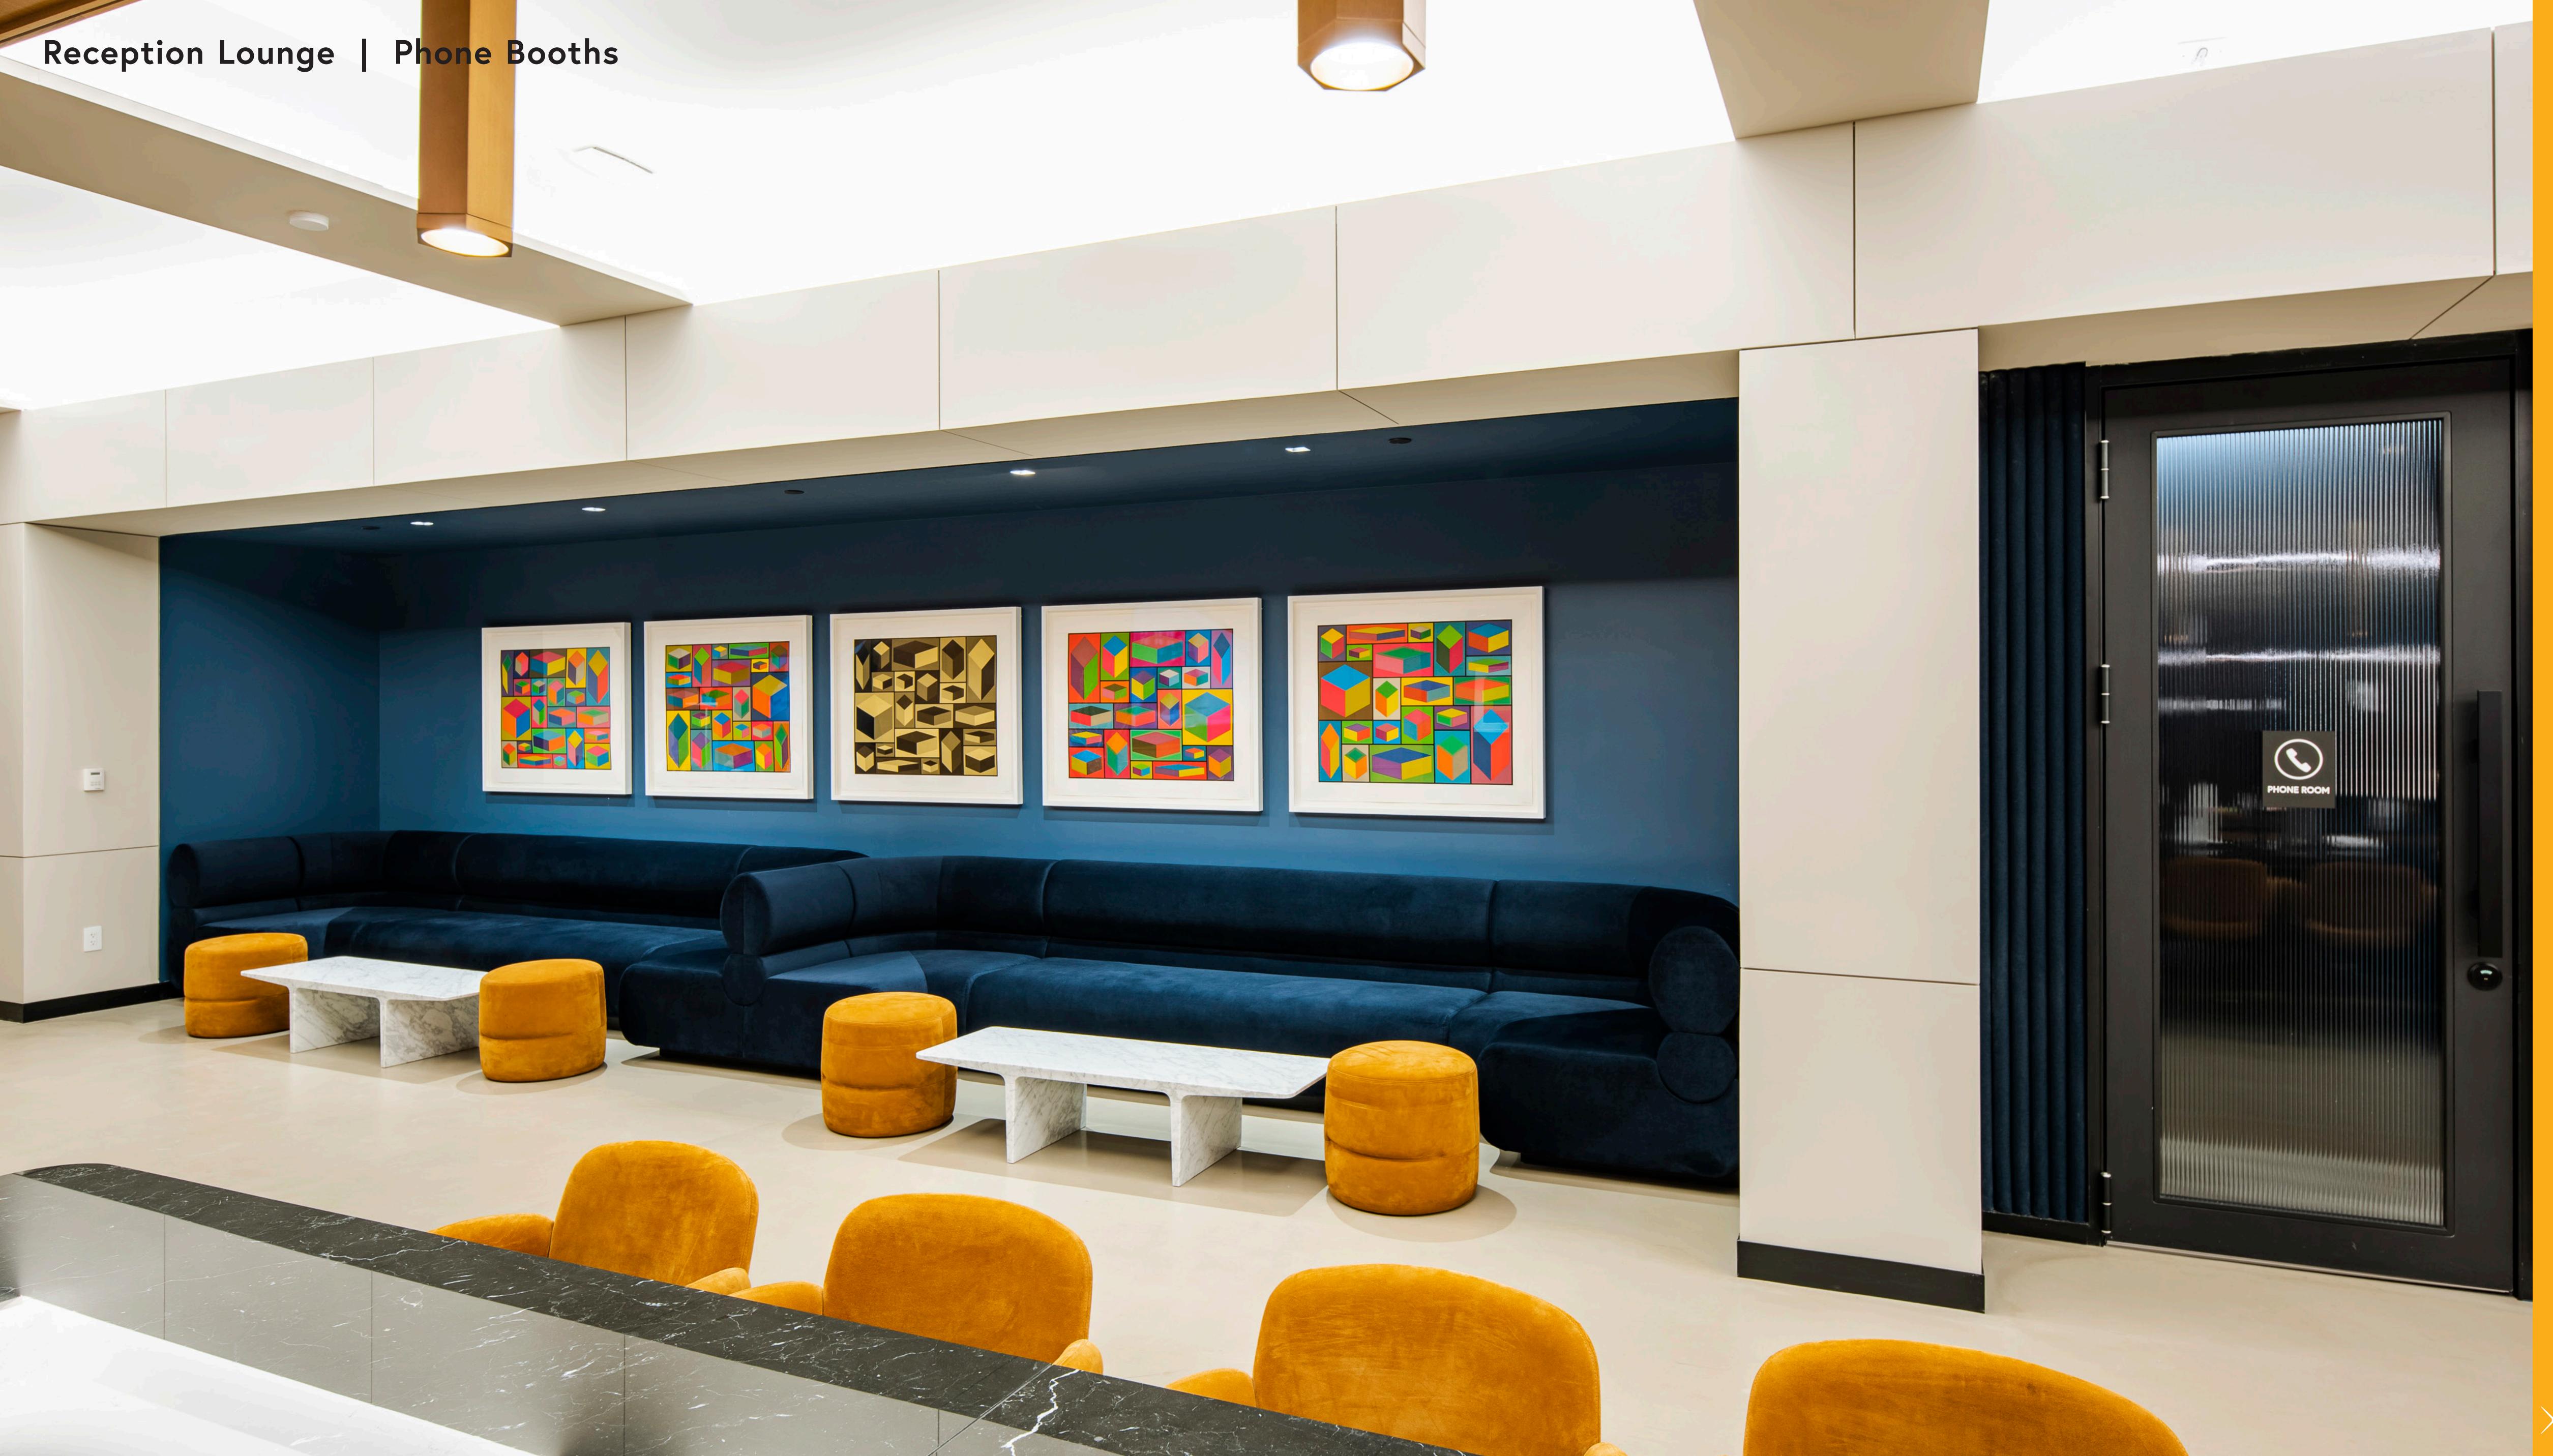

#### Features Include:

- Full service reception and conference check-in counter
- Executive catering provided by The Landing
- Common pantry
- Podcast studio
- Private, single-person phone booths
- Breakout lounges
- Meeting rooms to accommodate 6-100 guests