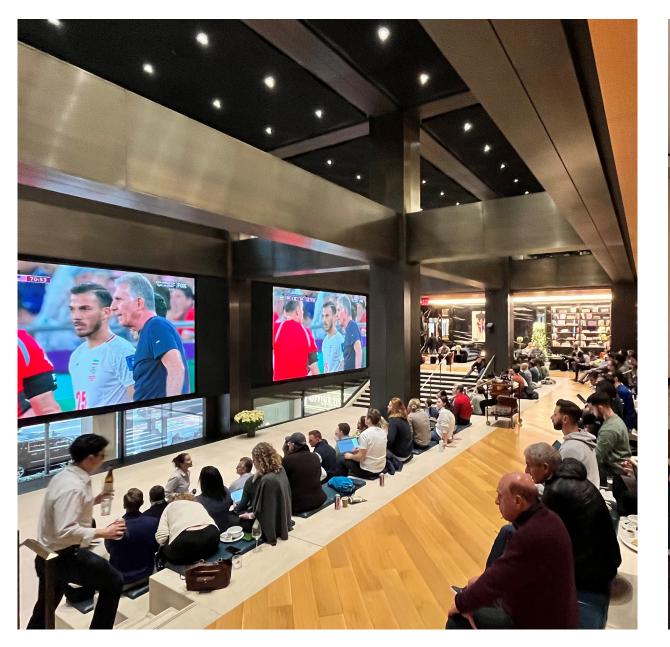

## Amenities of the Connected Work Campus:

- The Landing, a full service restaurant and bar that includes private dining rooms
- Office Hours, a grab and go eatery located on the First Floor
- Life Time, a fitness and wellness facility and juice bar
- Bleacher seats and common lounge located just outside of WorkLife Meetings that includes two large LED screens that can be reserved for private events