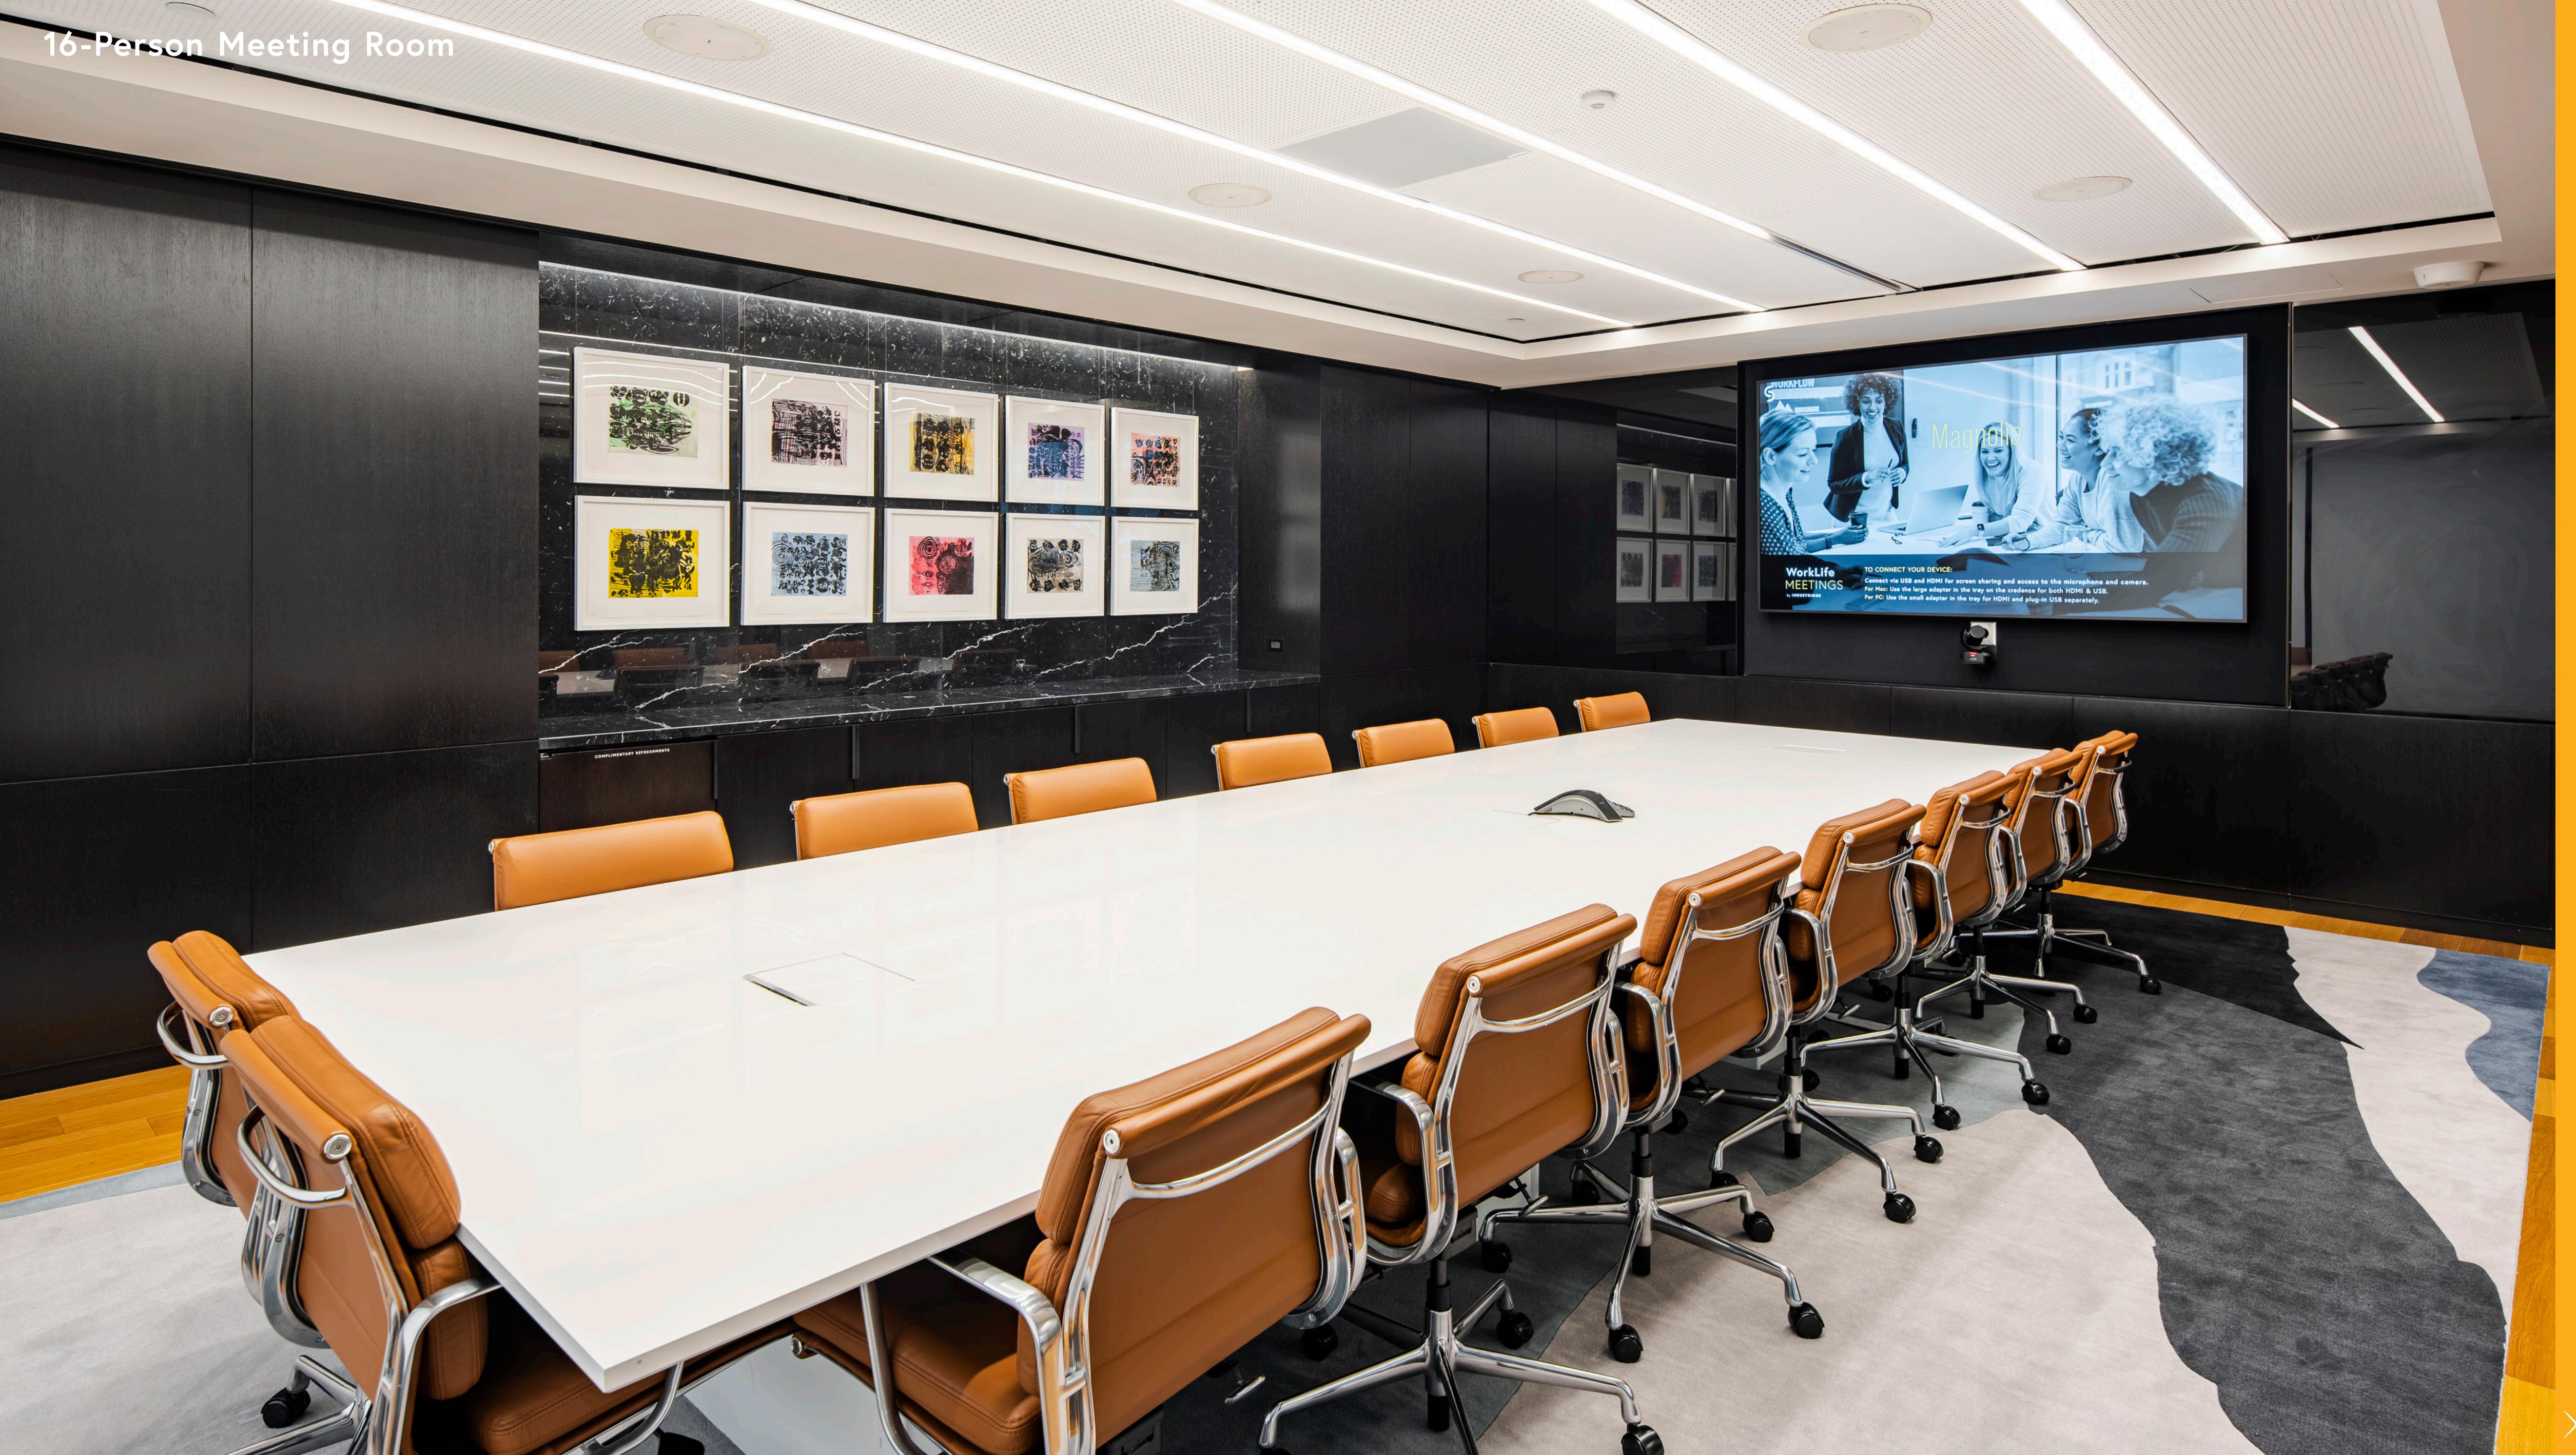

#### Features Include:

- Full service reception and conference check-in counter
- Executive catering provided by The Landing
- Common pantry
- Podcast studio
- Private, single-person phone booths
- Breakout lounges
- Meeting rooms to accommodate 6-100 guests

## Technology:

- High-speed internet + WiFi
- Large LCD television screens in each meeting room
- Spectrum provided cable tv in boardrooms, pitchroom and public assembly rooms
- Wired (HDMI and USB) + wireless presentation connectivity
- Polycom telephone
- Bring-your-own-device video conferencing hookups