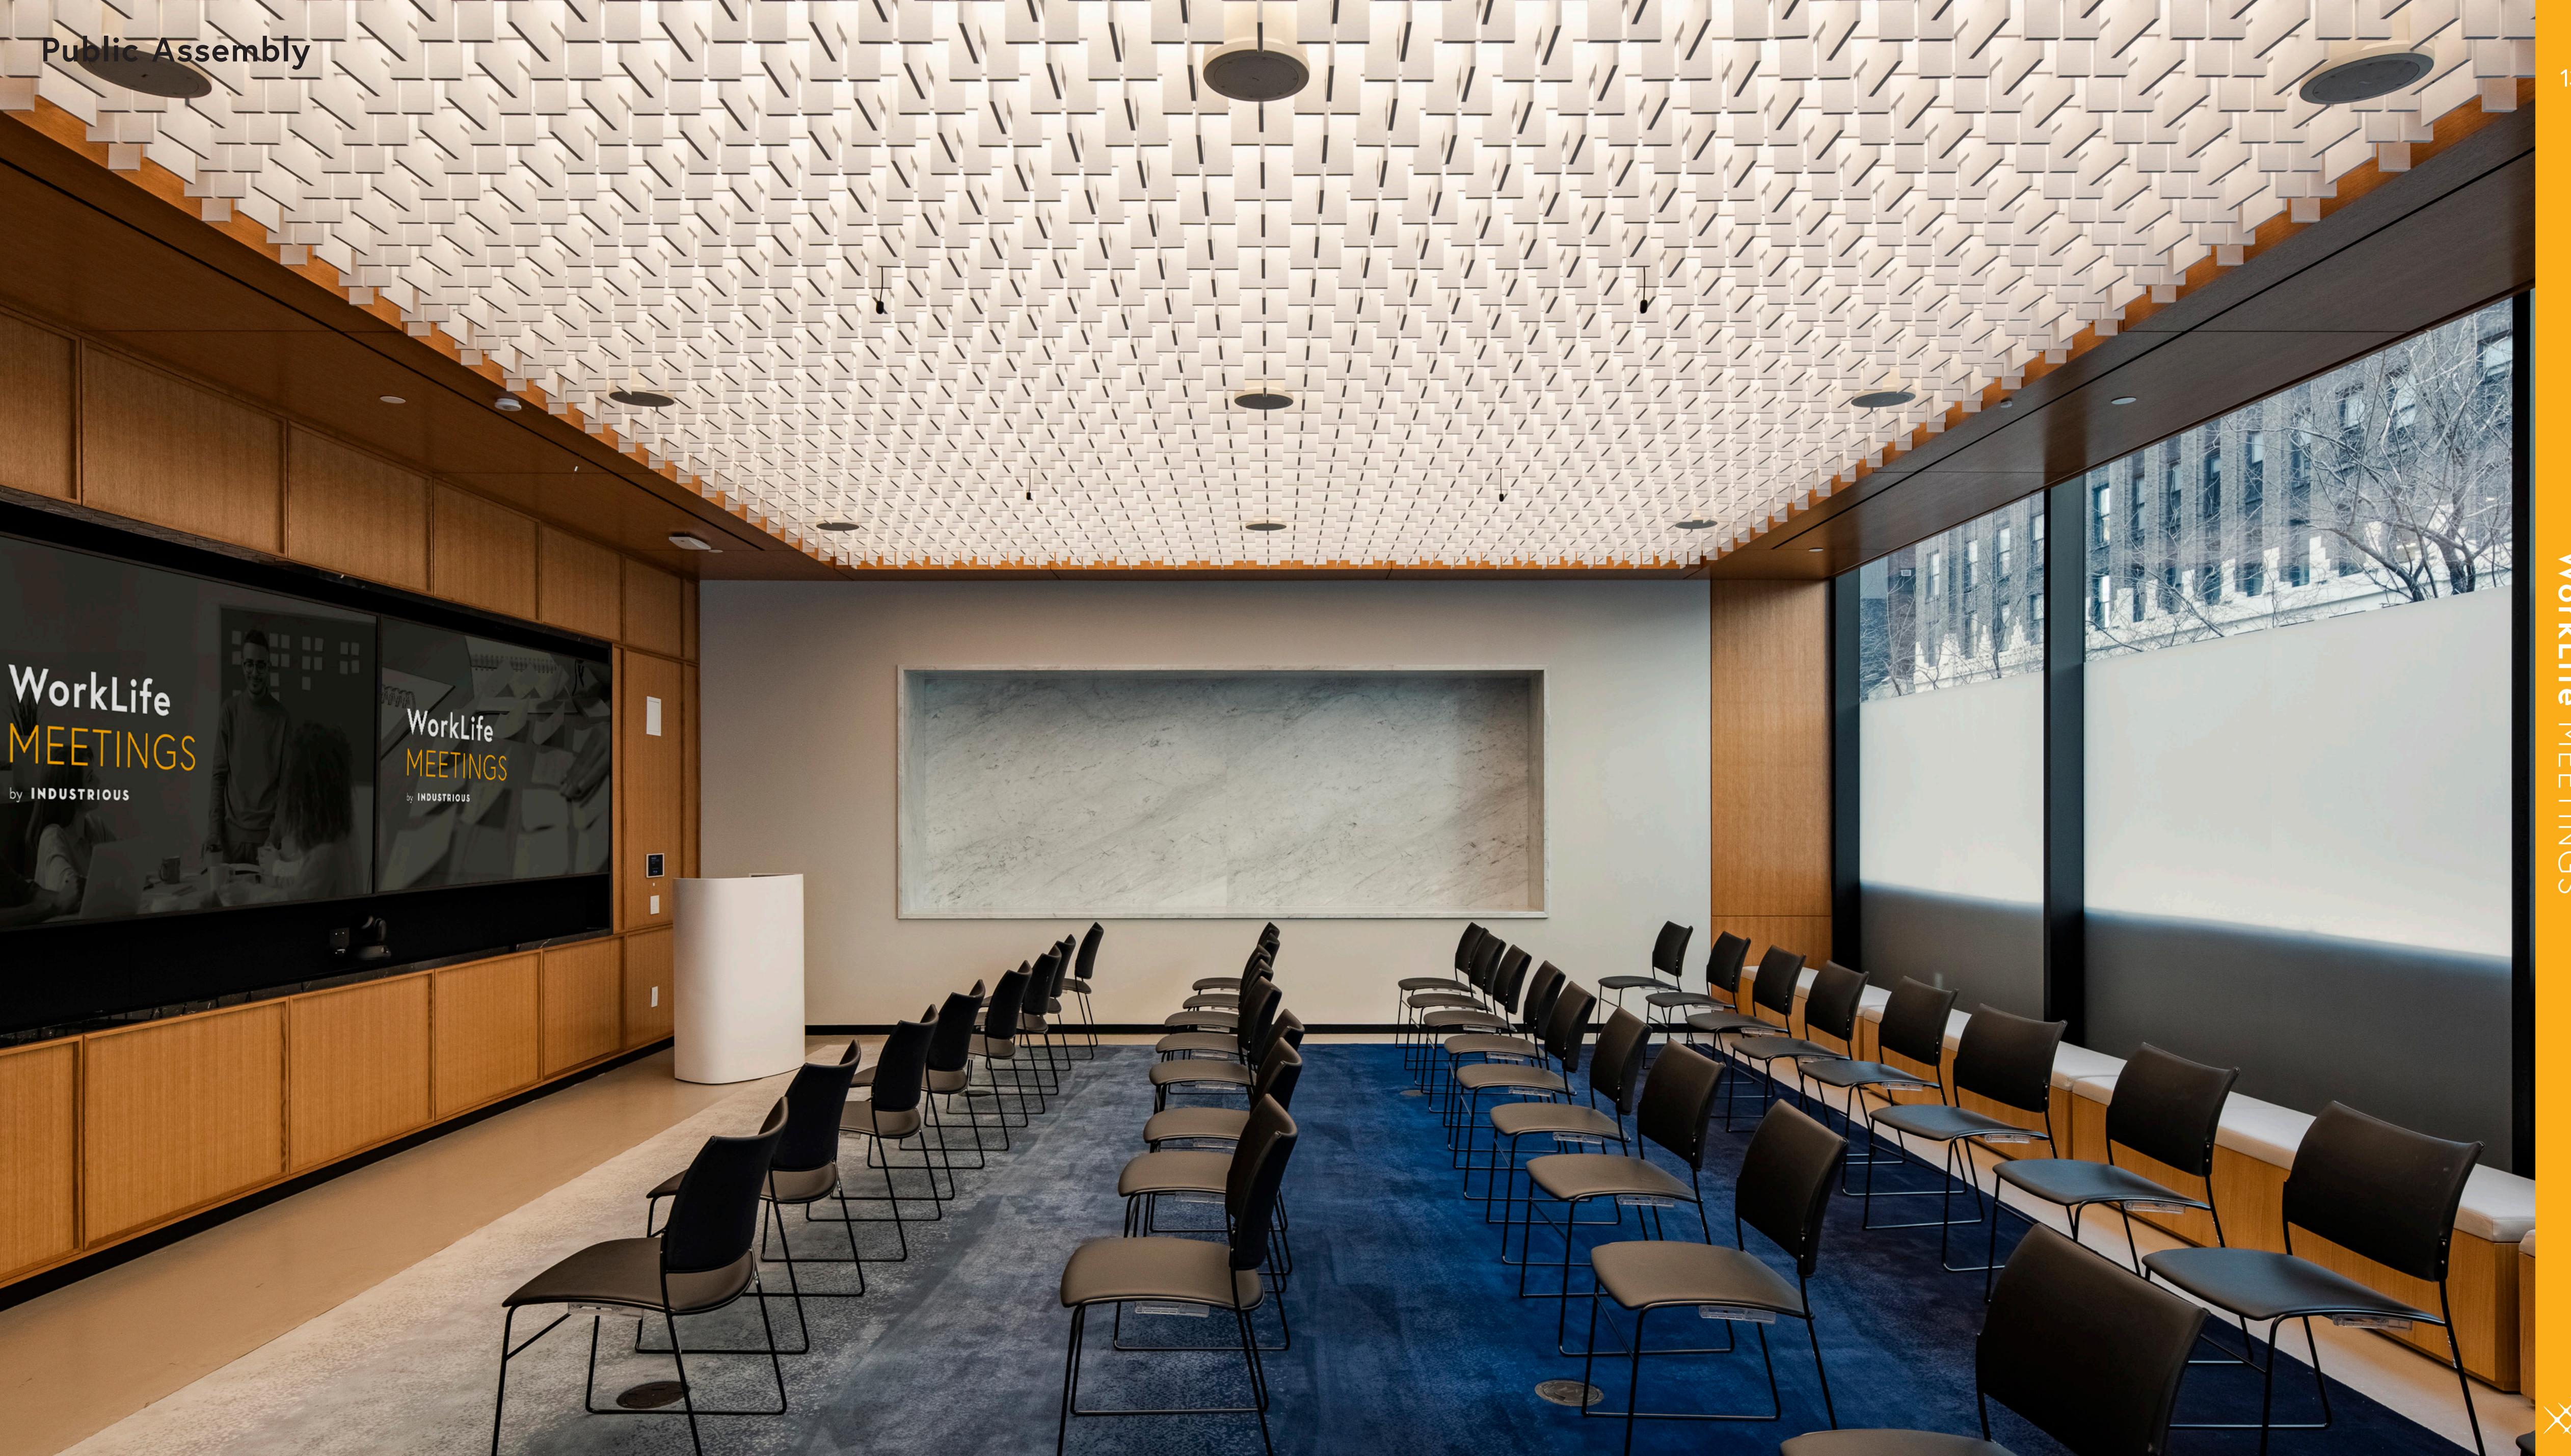

## Technology:

- High-speed internet + WiFi
- Large LCD television screens in each meeting room
- Spectrum provided cable tv in boardrooms, pitchroom and public assembly rooms
- Wired (HDMI and USB) + wireless presentation connectivity
- Polycom telephone
- Bring-your-own-device video conferencing hookups

## Catering:

 Food and beverage catering provided by The Landing, a full-service restaurant and bar adjacent to WorkLife Meetings