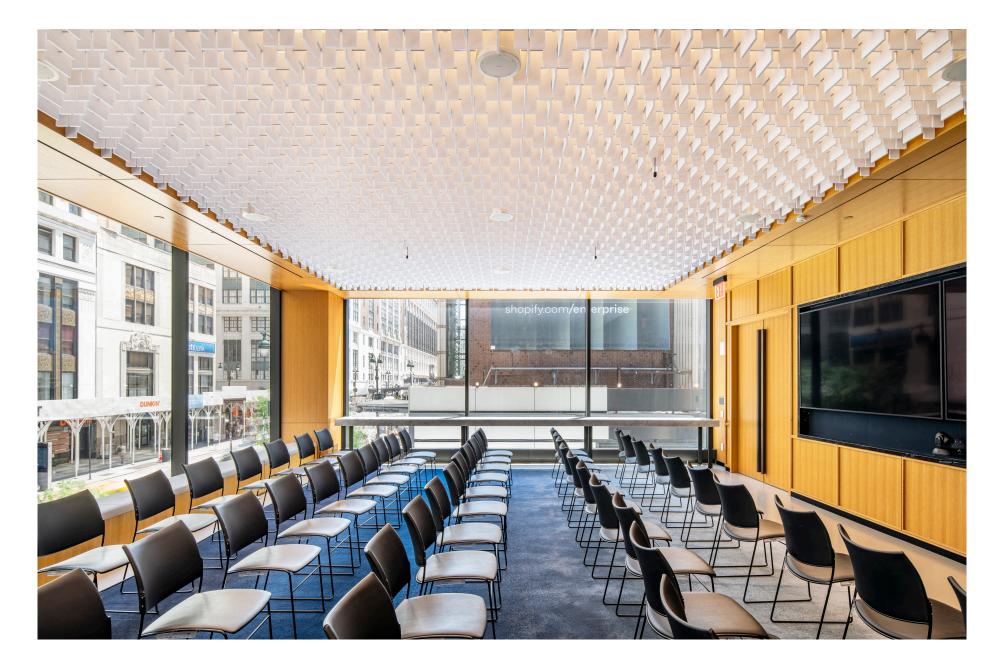

# Everything in One Place

WorkLife Meetings was developed to provide the space, services, and amenities needed to achieve unique collaboration goals. The intentionally designed layout allows for events ranging from a 100-person conference to an intimate four-person meeting. Rooms are available by day part or day at preferential day rates and can be easily reserved online.

#### Features Include:

- Full service reception and conference check-in counter
- Executive catering provided by The Landing
- Common pantry
- Podcast studio
- Private, single-person phone booths
- Breakout lounges
- Meeting rooms to accommodate 6-100 guests