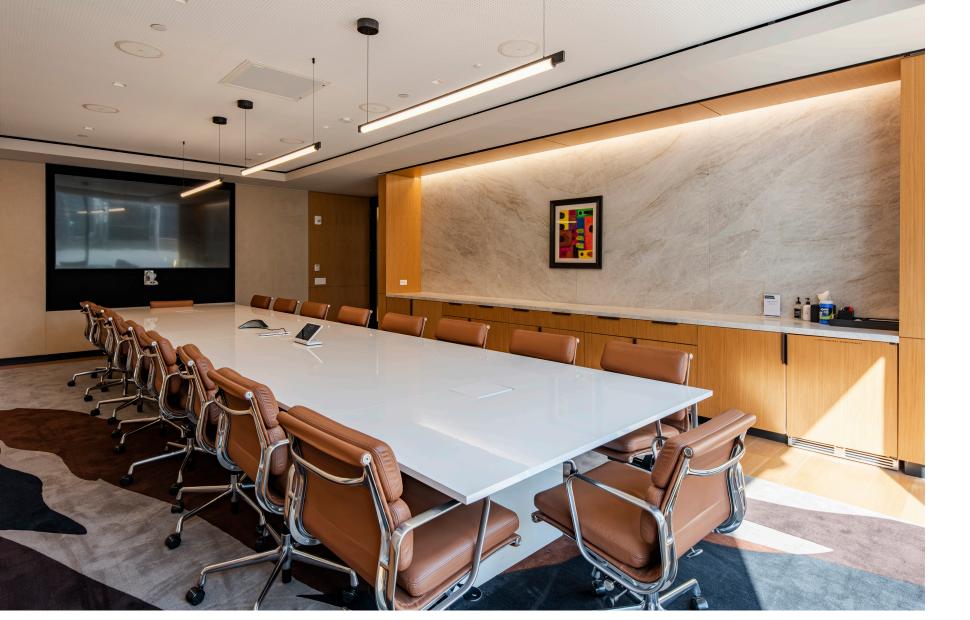

## Technology:

- High-speed internet + WiFi
- Large LCD television screens in each meeting room
- Spectrum provided cable tv in boardrooms, pitchroom and public assembly rooms
- Wired (HDMI and USB) + wireless presentation connectivity
- Polycom telephone
- Bring-your-own-device video conferencing hookups