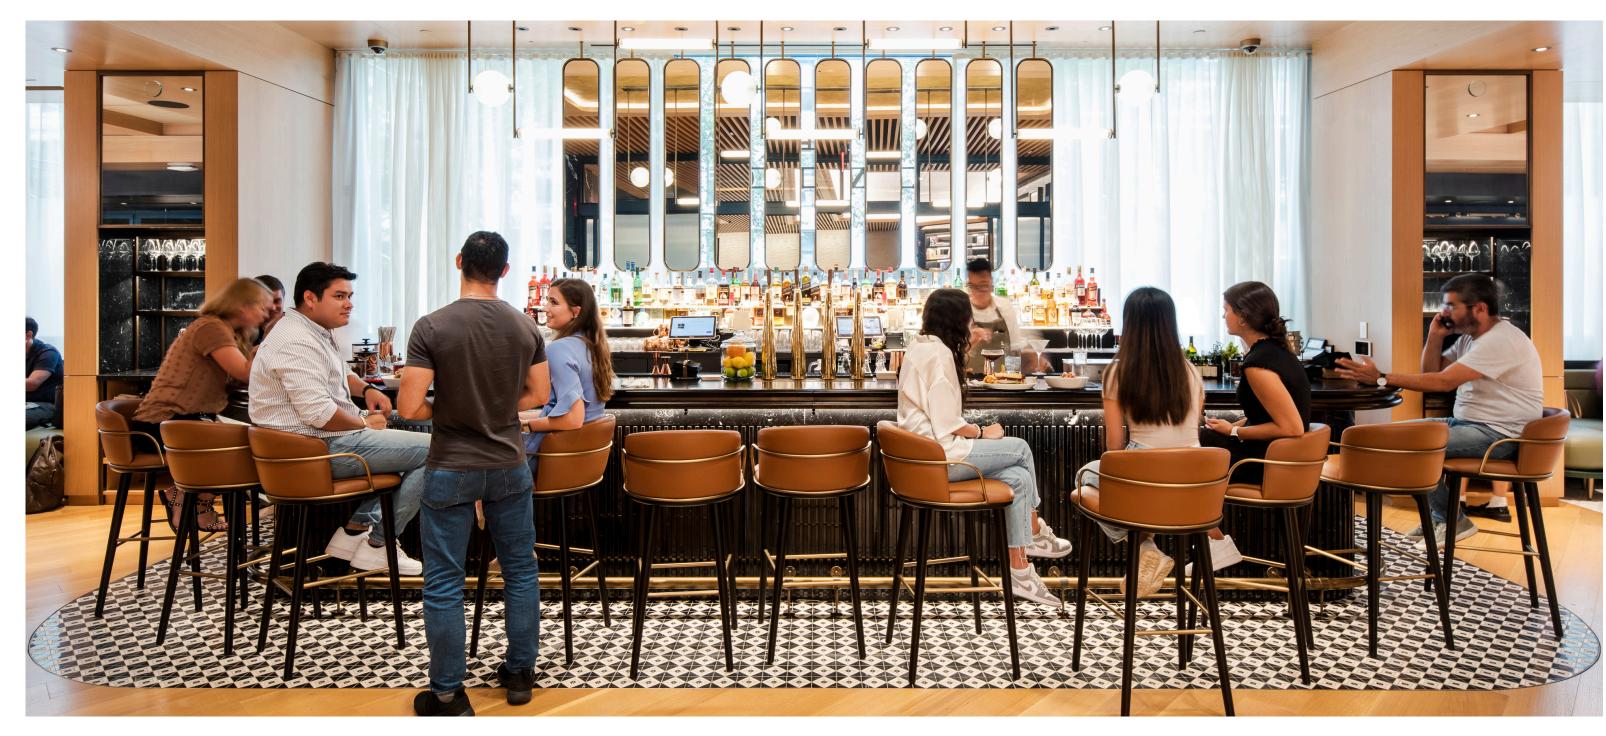

## Amenities of the Connected Work Campus:

- The Landing, a full service restaurant and bar that includes private dining rooms
- Office Hours, a grab and go eatery located on the First Floor
- Life Time, a fitness and wellness facility and juice bar
- Bleacher seats and common lounge located just outside of WorkLife Meetings that includes two large LED screens that can be reserved for private events

## Catering:

 Food and beverage catering provided by The Landing, a full-service restaurant and bar adjacent to WorkLife Meetings