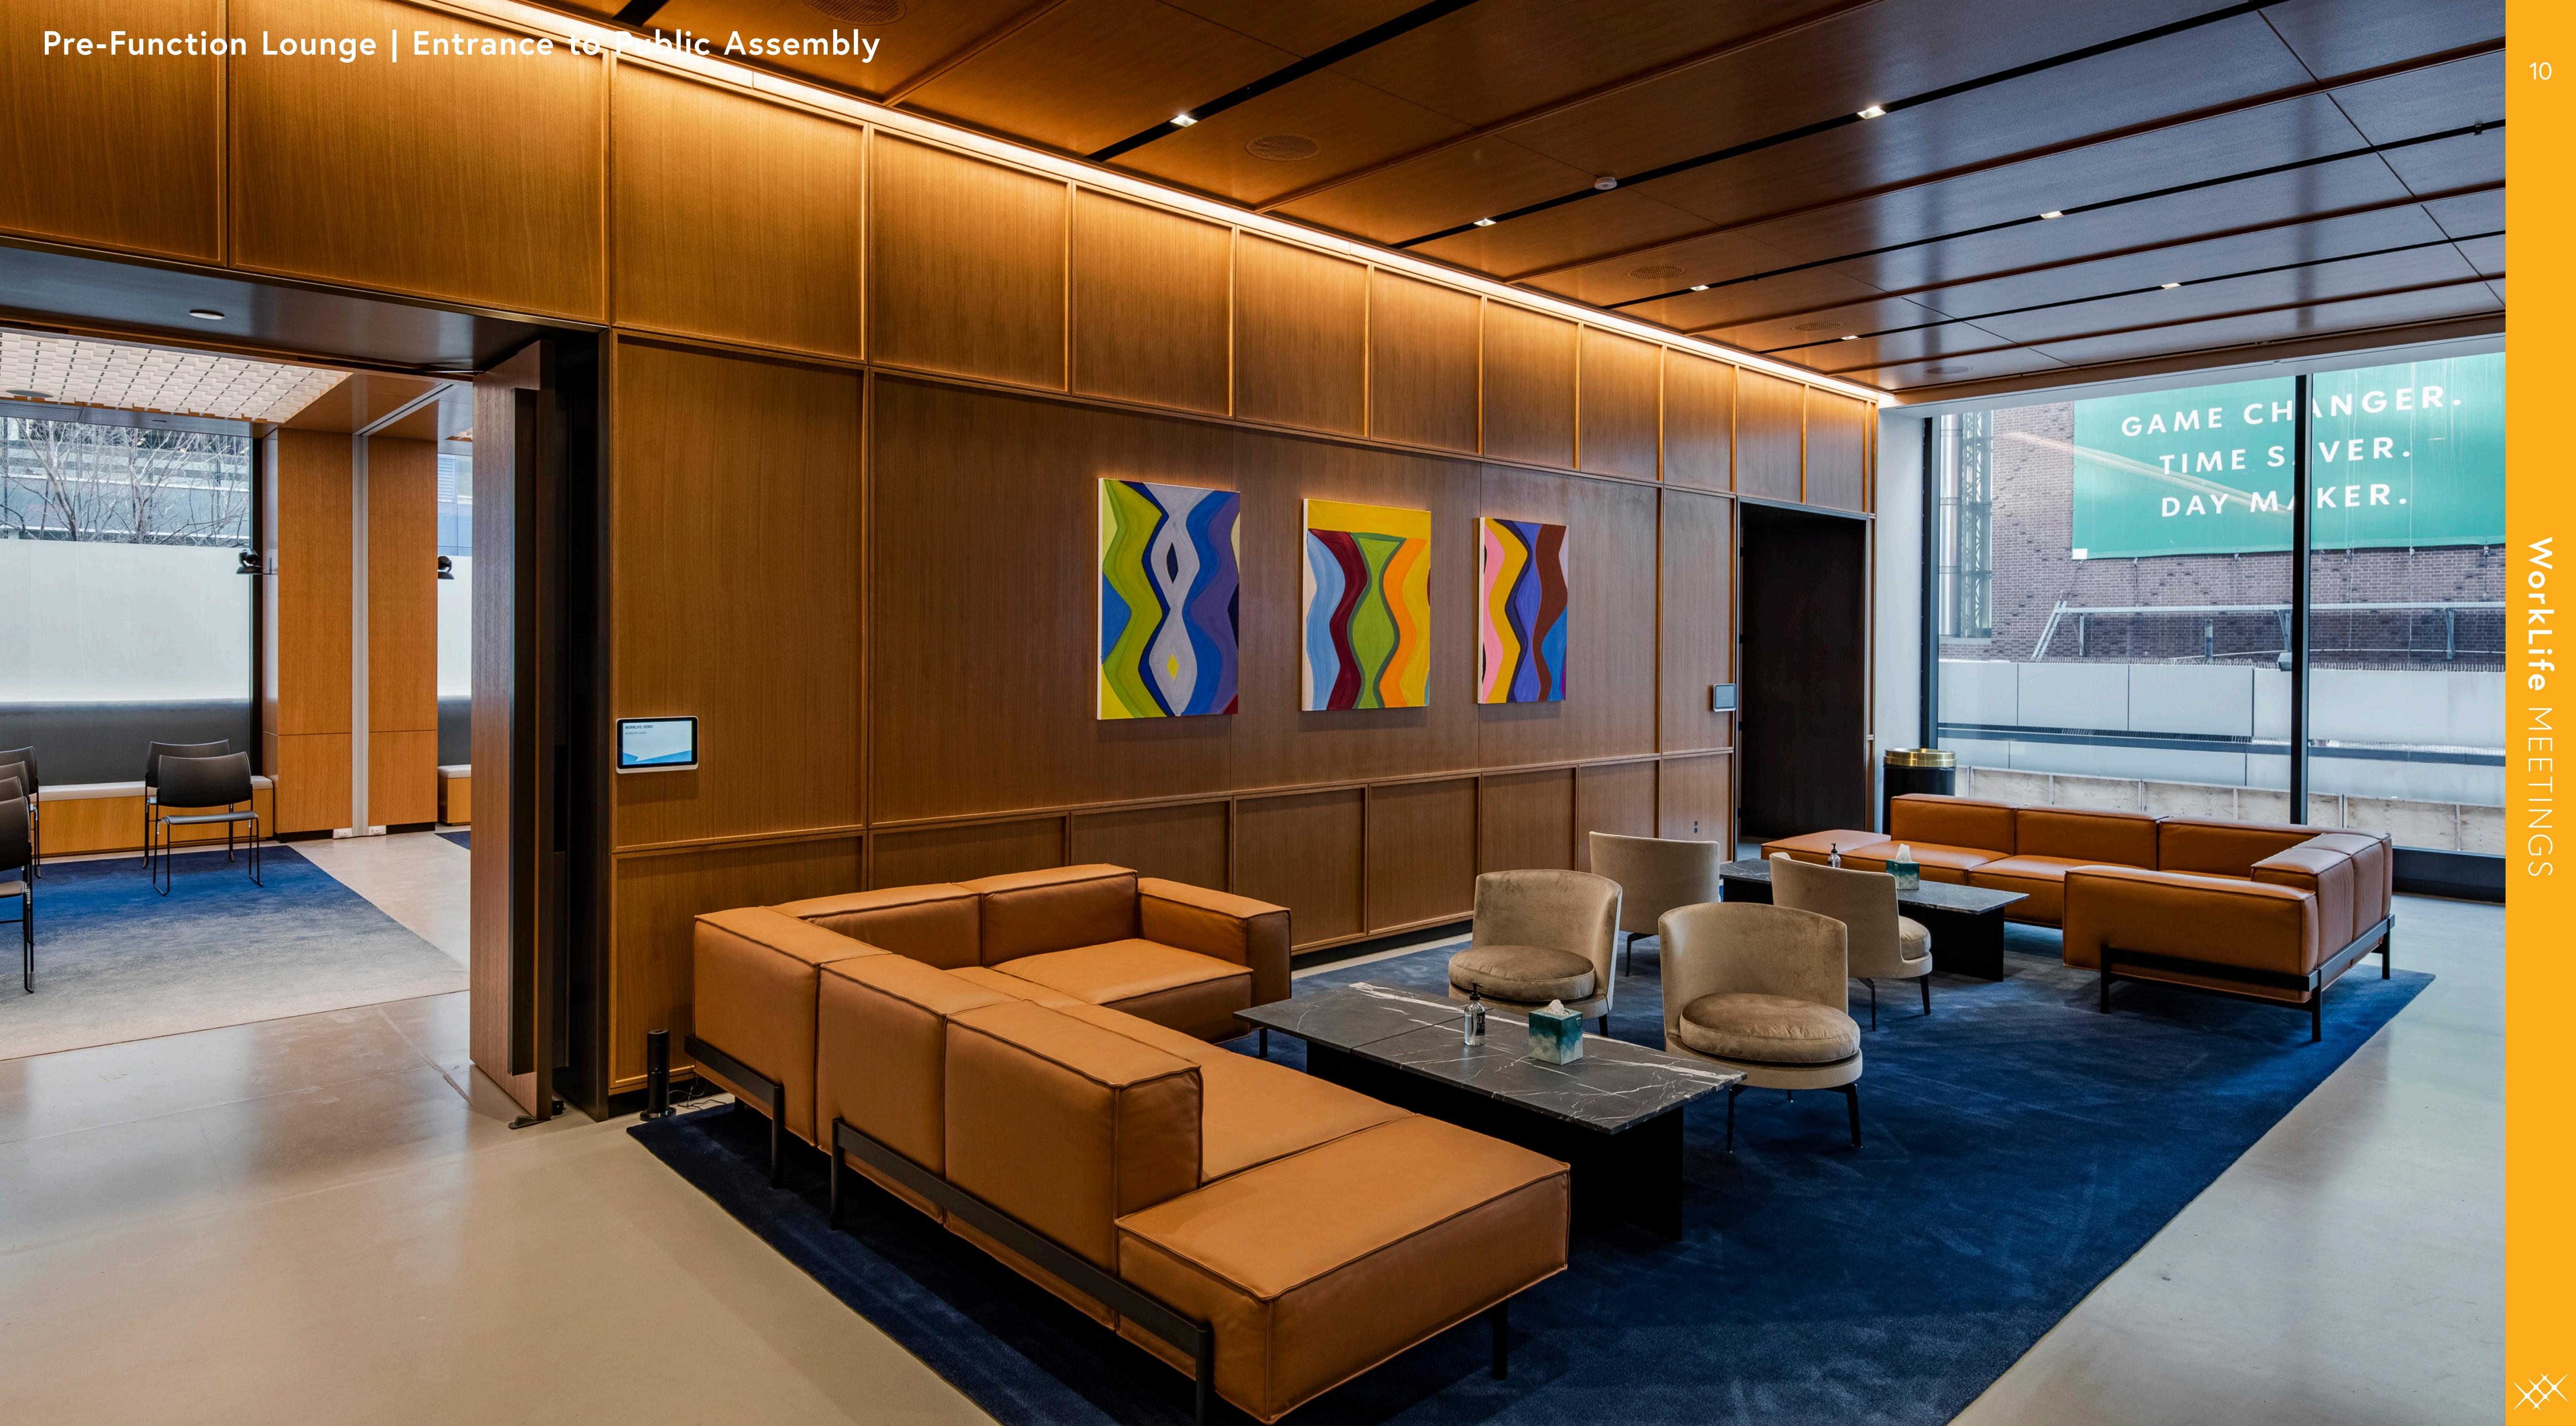

# Everything in One Place

WorkLife Meetings was developed to provide the space, services, and amenities needed to achieve unique collaboration goals. The intentionally designed layout allows for events ranging from a 100-person conference to an intimate four-person meeting. Rooms are available by day part or day at preferential day rates and can be easily reserved online.

#### Features Include:

- Full service reception and conference check-in counter
- Executive catering provided by The Landing
- Common pantry
- Podcast studio
- Private, single-person phone booths
- Breakout lounges
- Meeting rooms to accommodate 6-100 guests

## Amenities of the Connected Work Campus:

- The Landing, a full service restaurant and bar that includes private dining rooms
- Office Hours, a grab and go eatery located on the First Floor
- Life Time, a fitness and wellness facility and juice bar
- Bleacher seats and common lounge located just outside of WorkLife Meetings that includes two large LED screens that can be reserved for private events