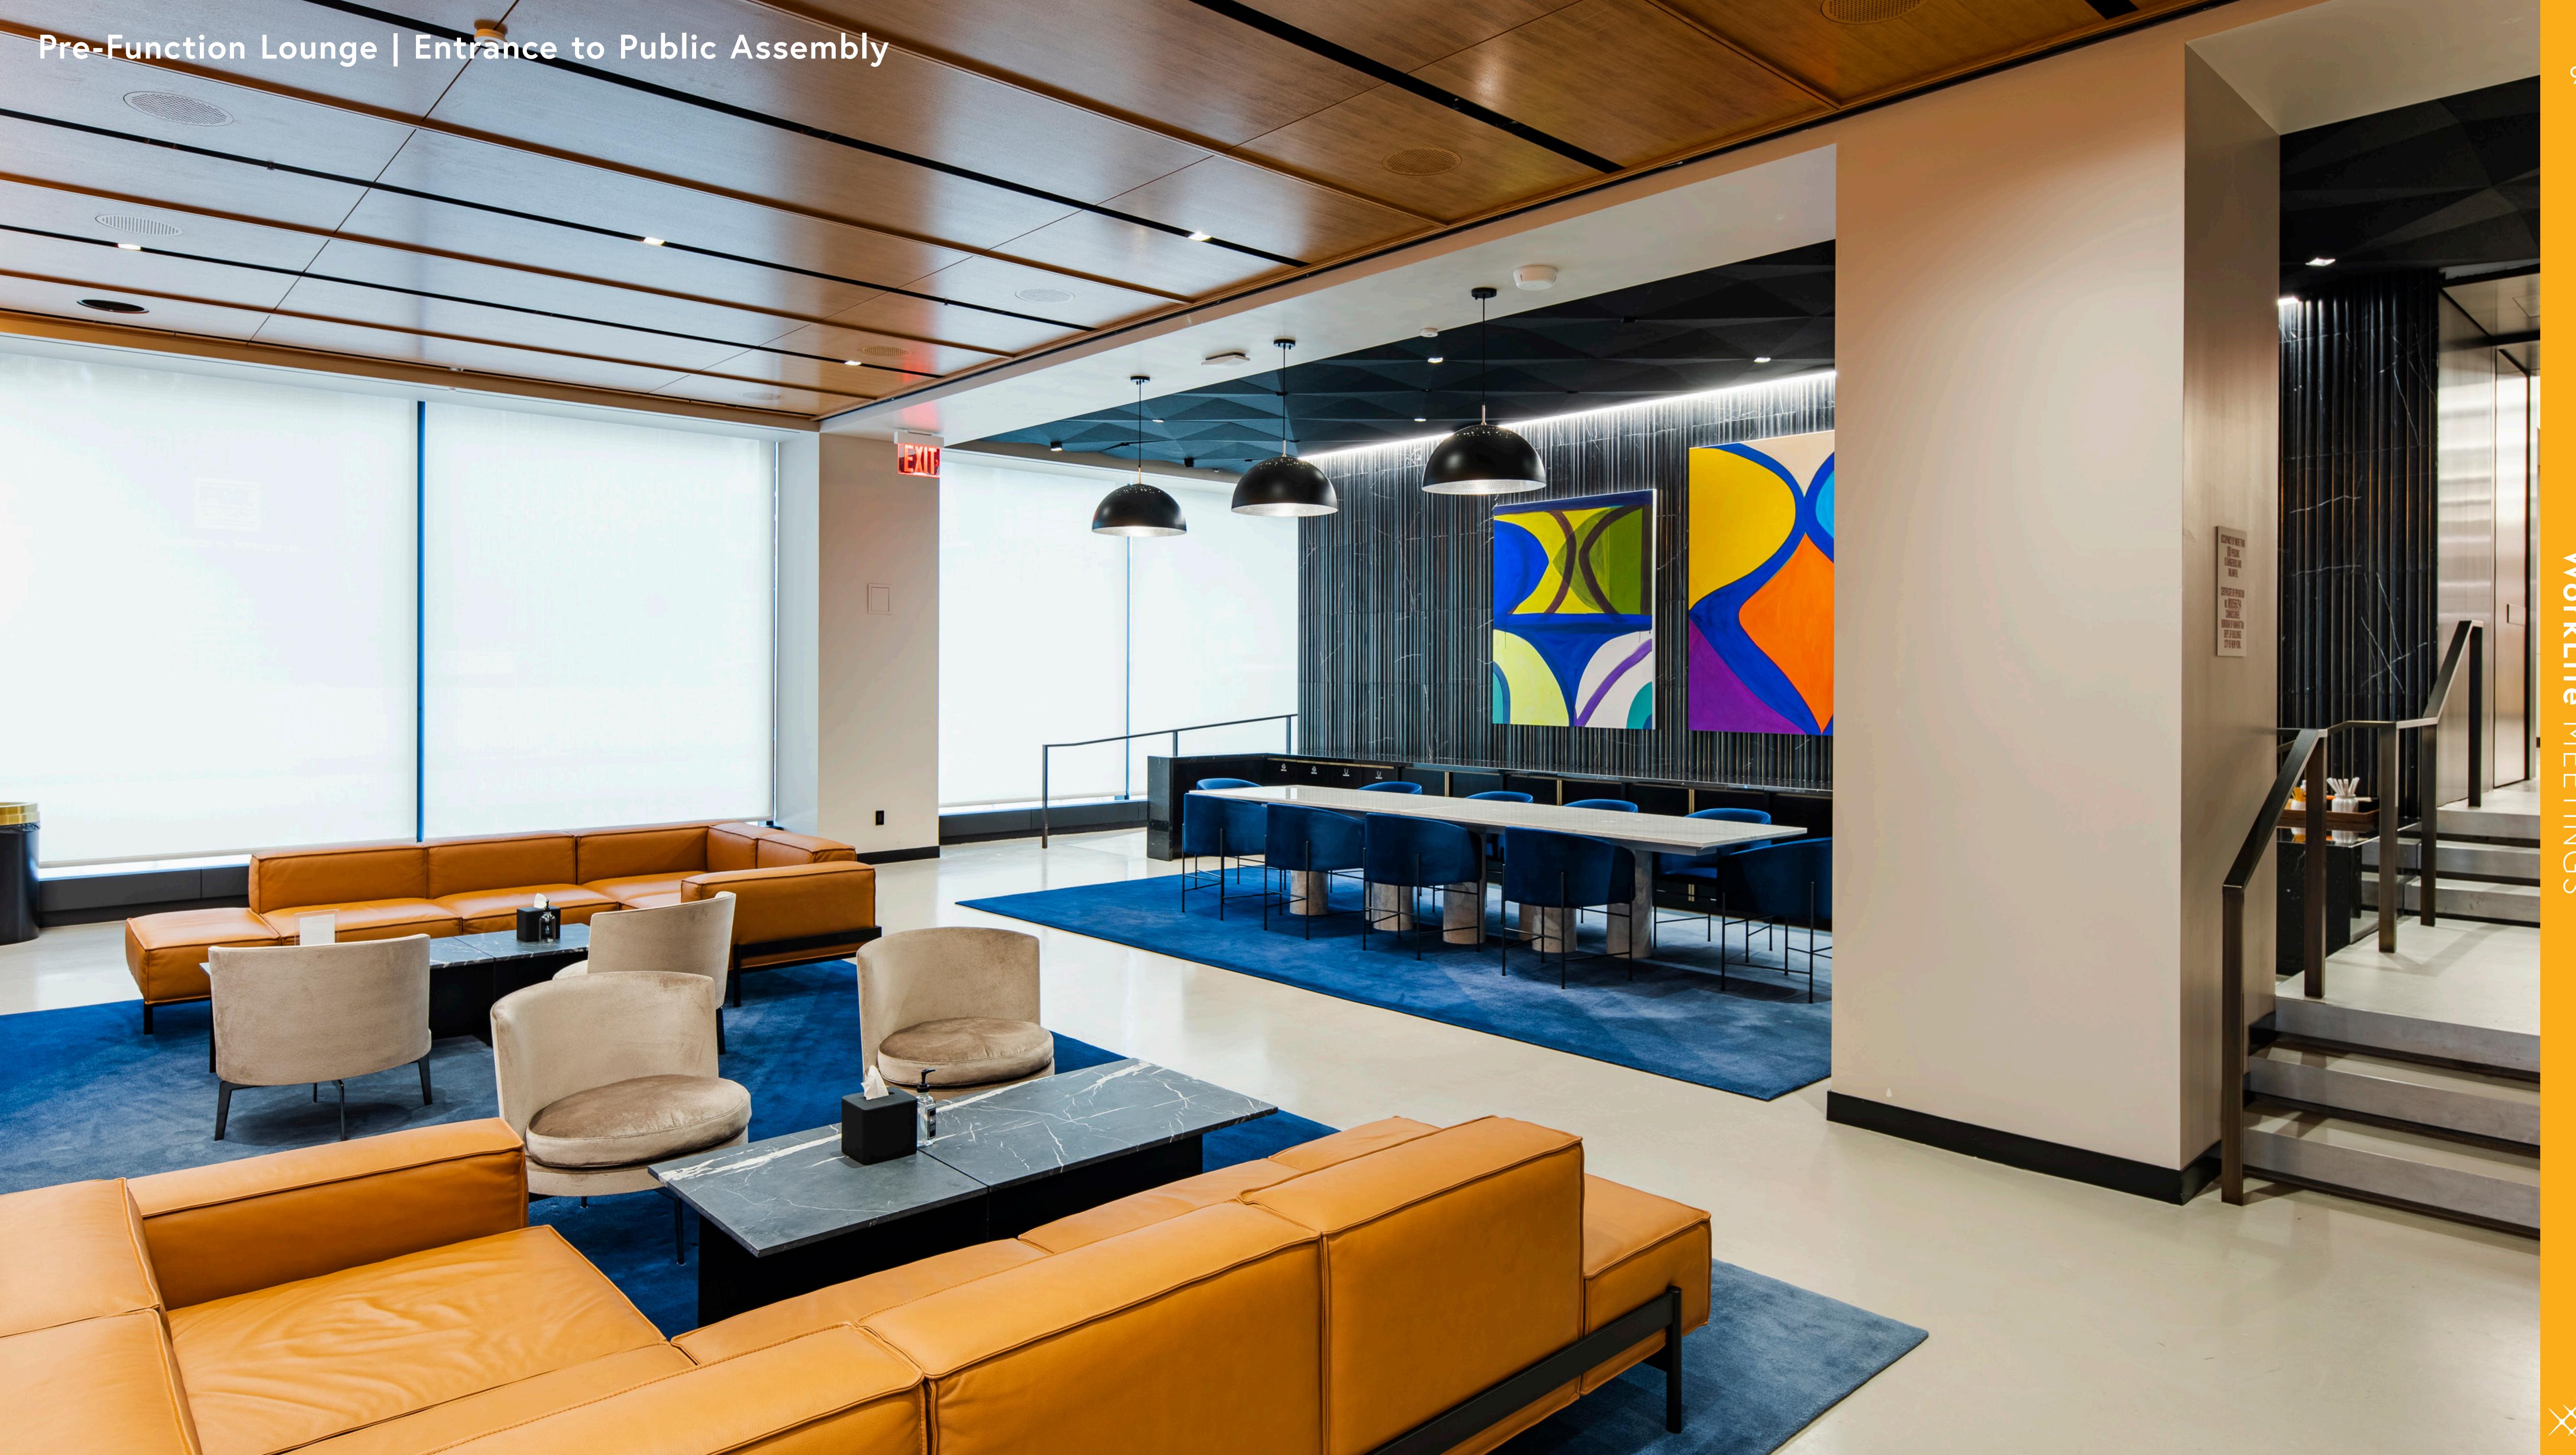

#### Features Include:

- Full service reception and conference check-in counter
- Executive catering provided by The Landing
- Common pantry
- Podcast studio
- Private, single-person phone booths
- Breakout lounges
- Meeting rooms to accommodate 6-100 guests

## Amenities of the Connected Work Campus:

- The Landing, a full service restaurant and bar that includes private dining rooms
- Office Hours, a grab and go eatery located on the First Floor
- Life Time, a fitness and wellness facility and juice bar
- Bleacher seats and common lounge located just outside of WorkLife Meetings that includes two large LED screens that can be reserved for private events