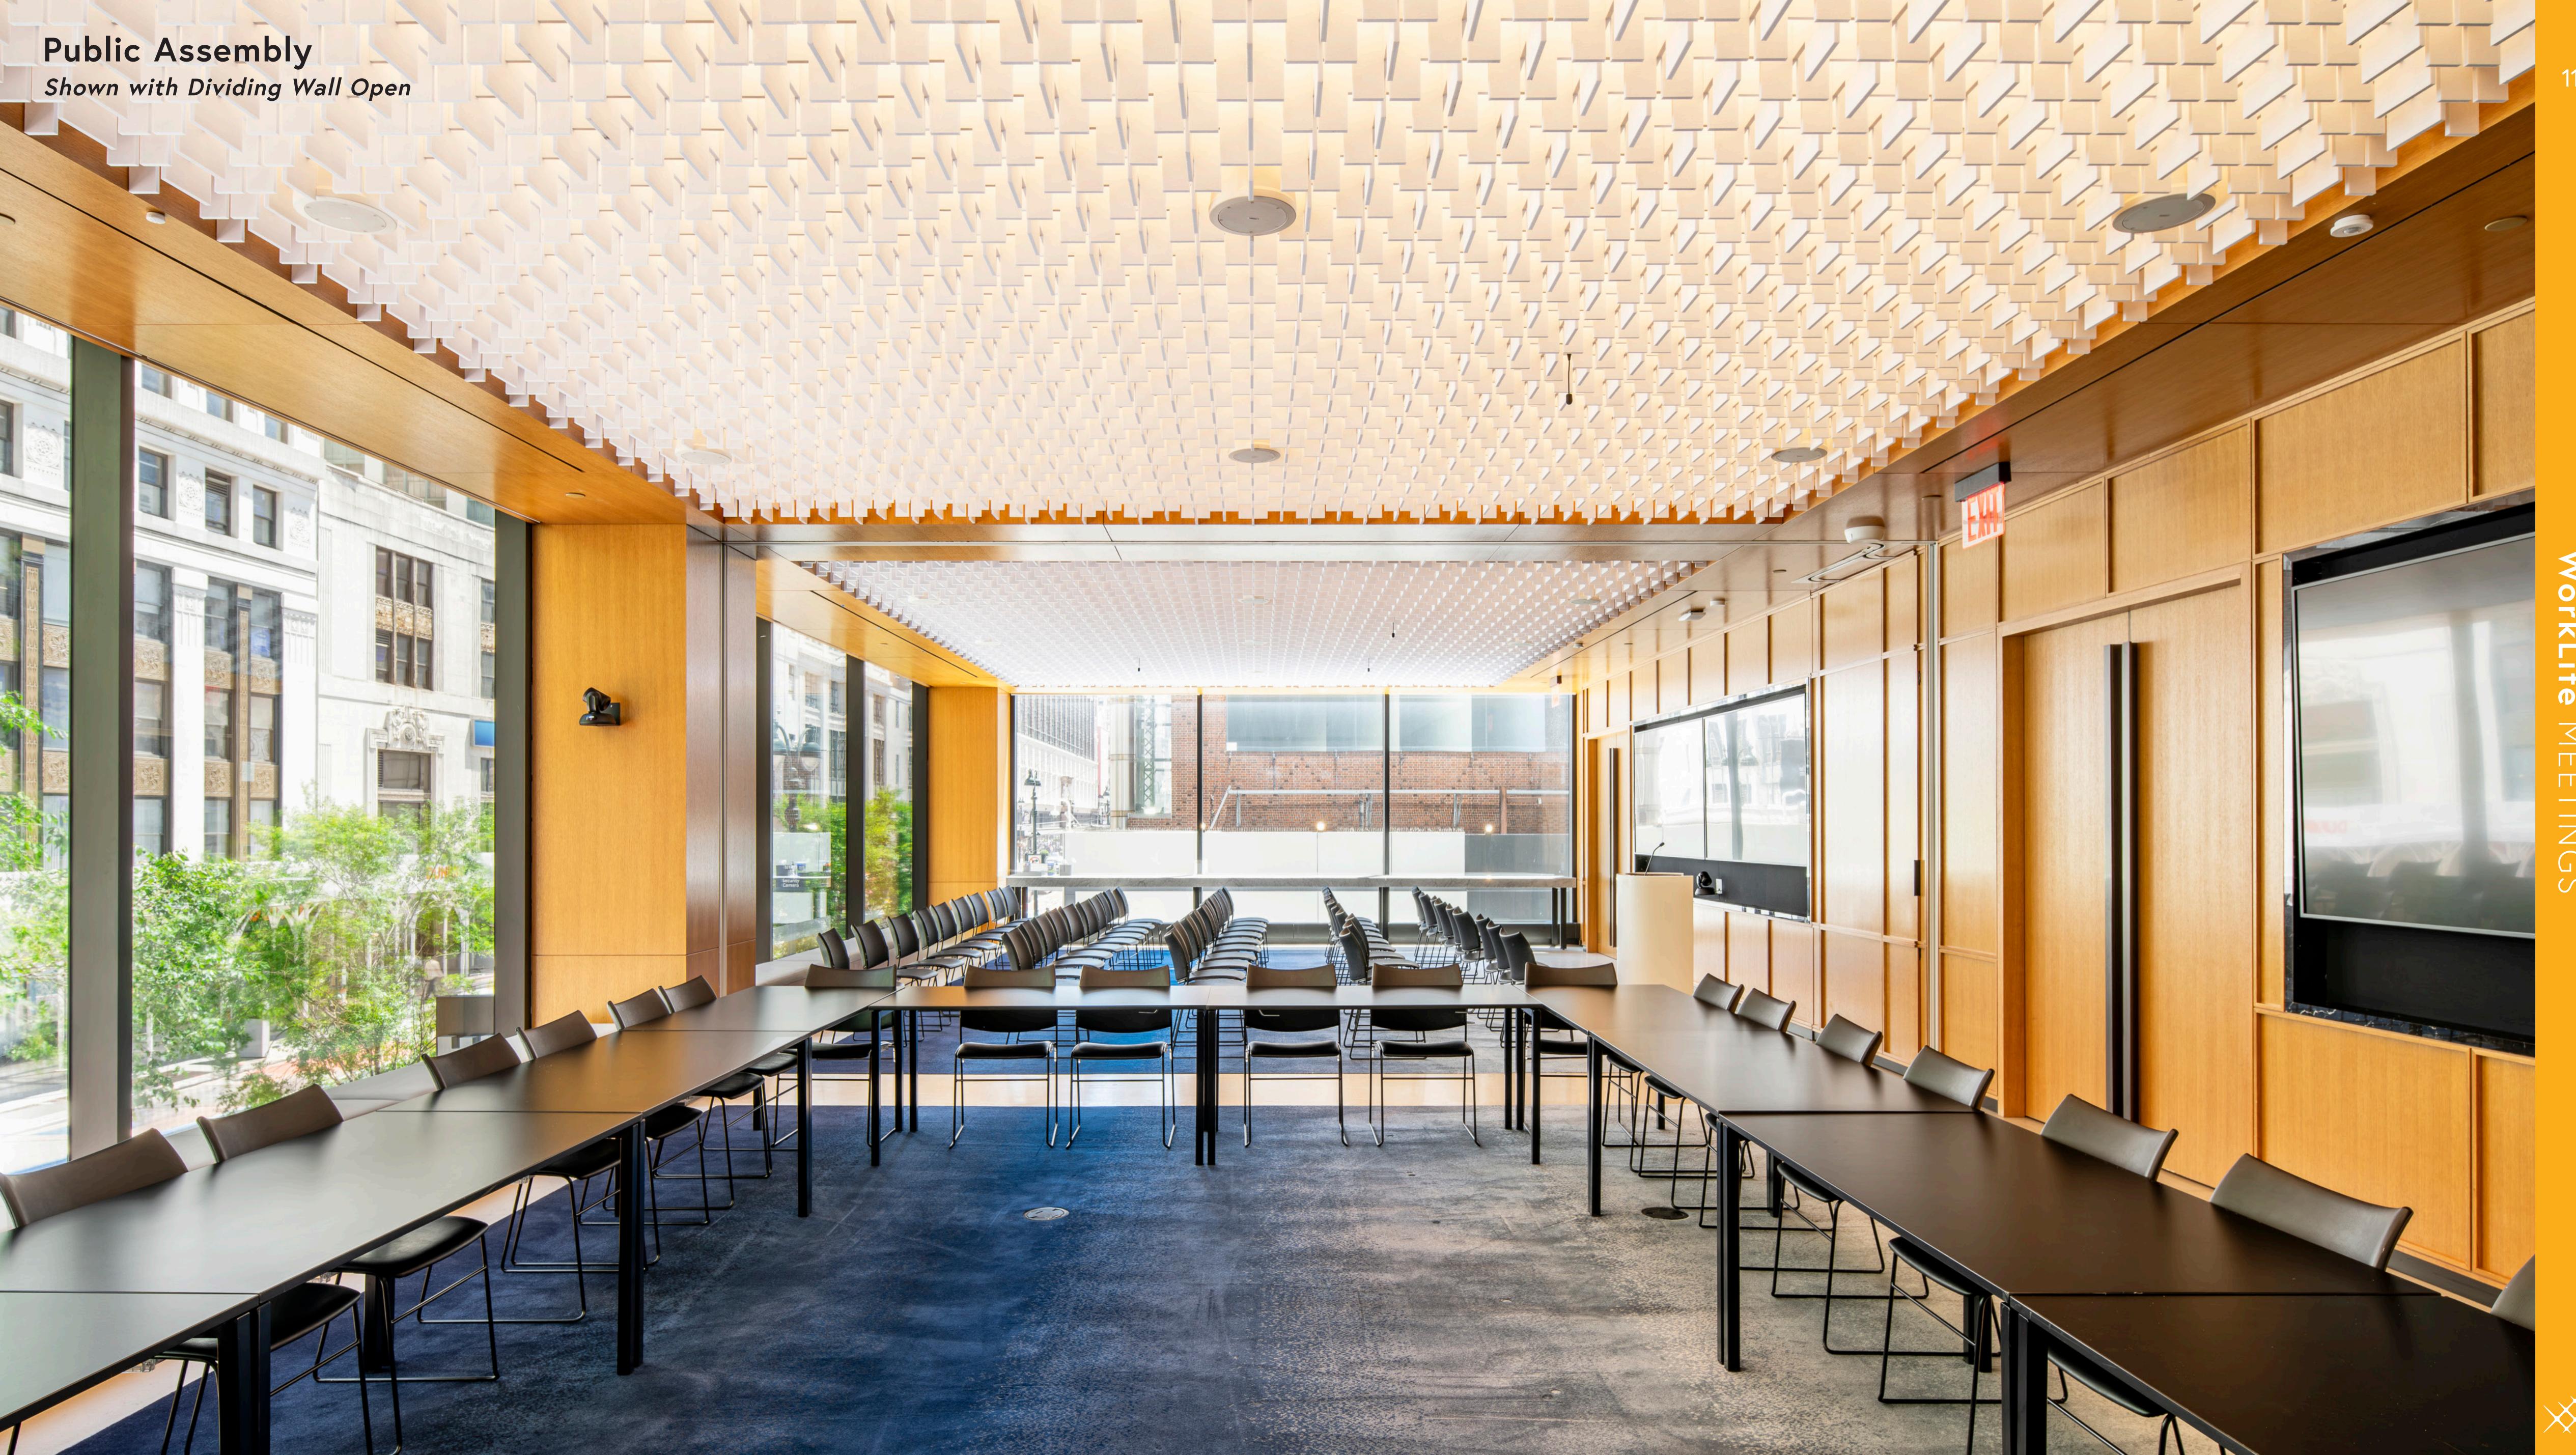

# Everything in One Place

WorkLife Meetings was developed to provide the space, services, and amenities needed to achieve unique collaboration goals. The intentionally designed layout allows for events ranging from a 100-person conference to an intimate four-person meeting. Rooms are available by day part or day at preferential day rates and can be easily reserved online.

#### Features Include:

- Full service reception and conference check-in counter
- Executive catering provided by The Landing
- Common pantry
- Podcast studio
- Private, single-person phone booths
- Breakout lounges
- Meeting rooms to accommodate 6-100 guests