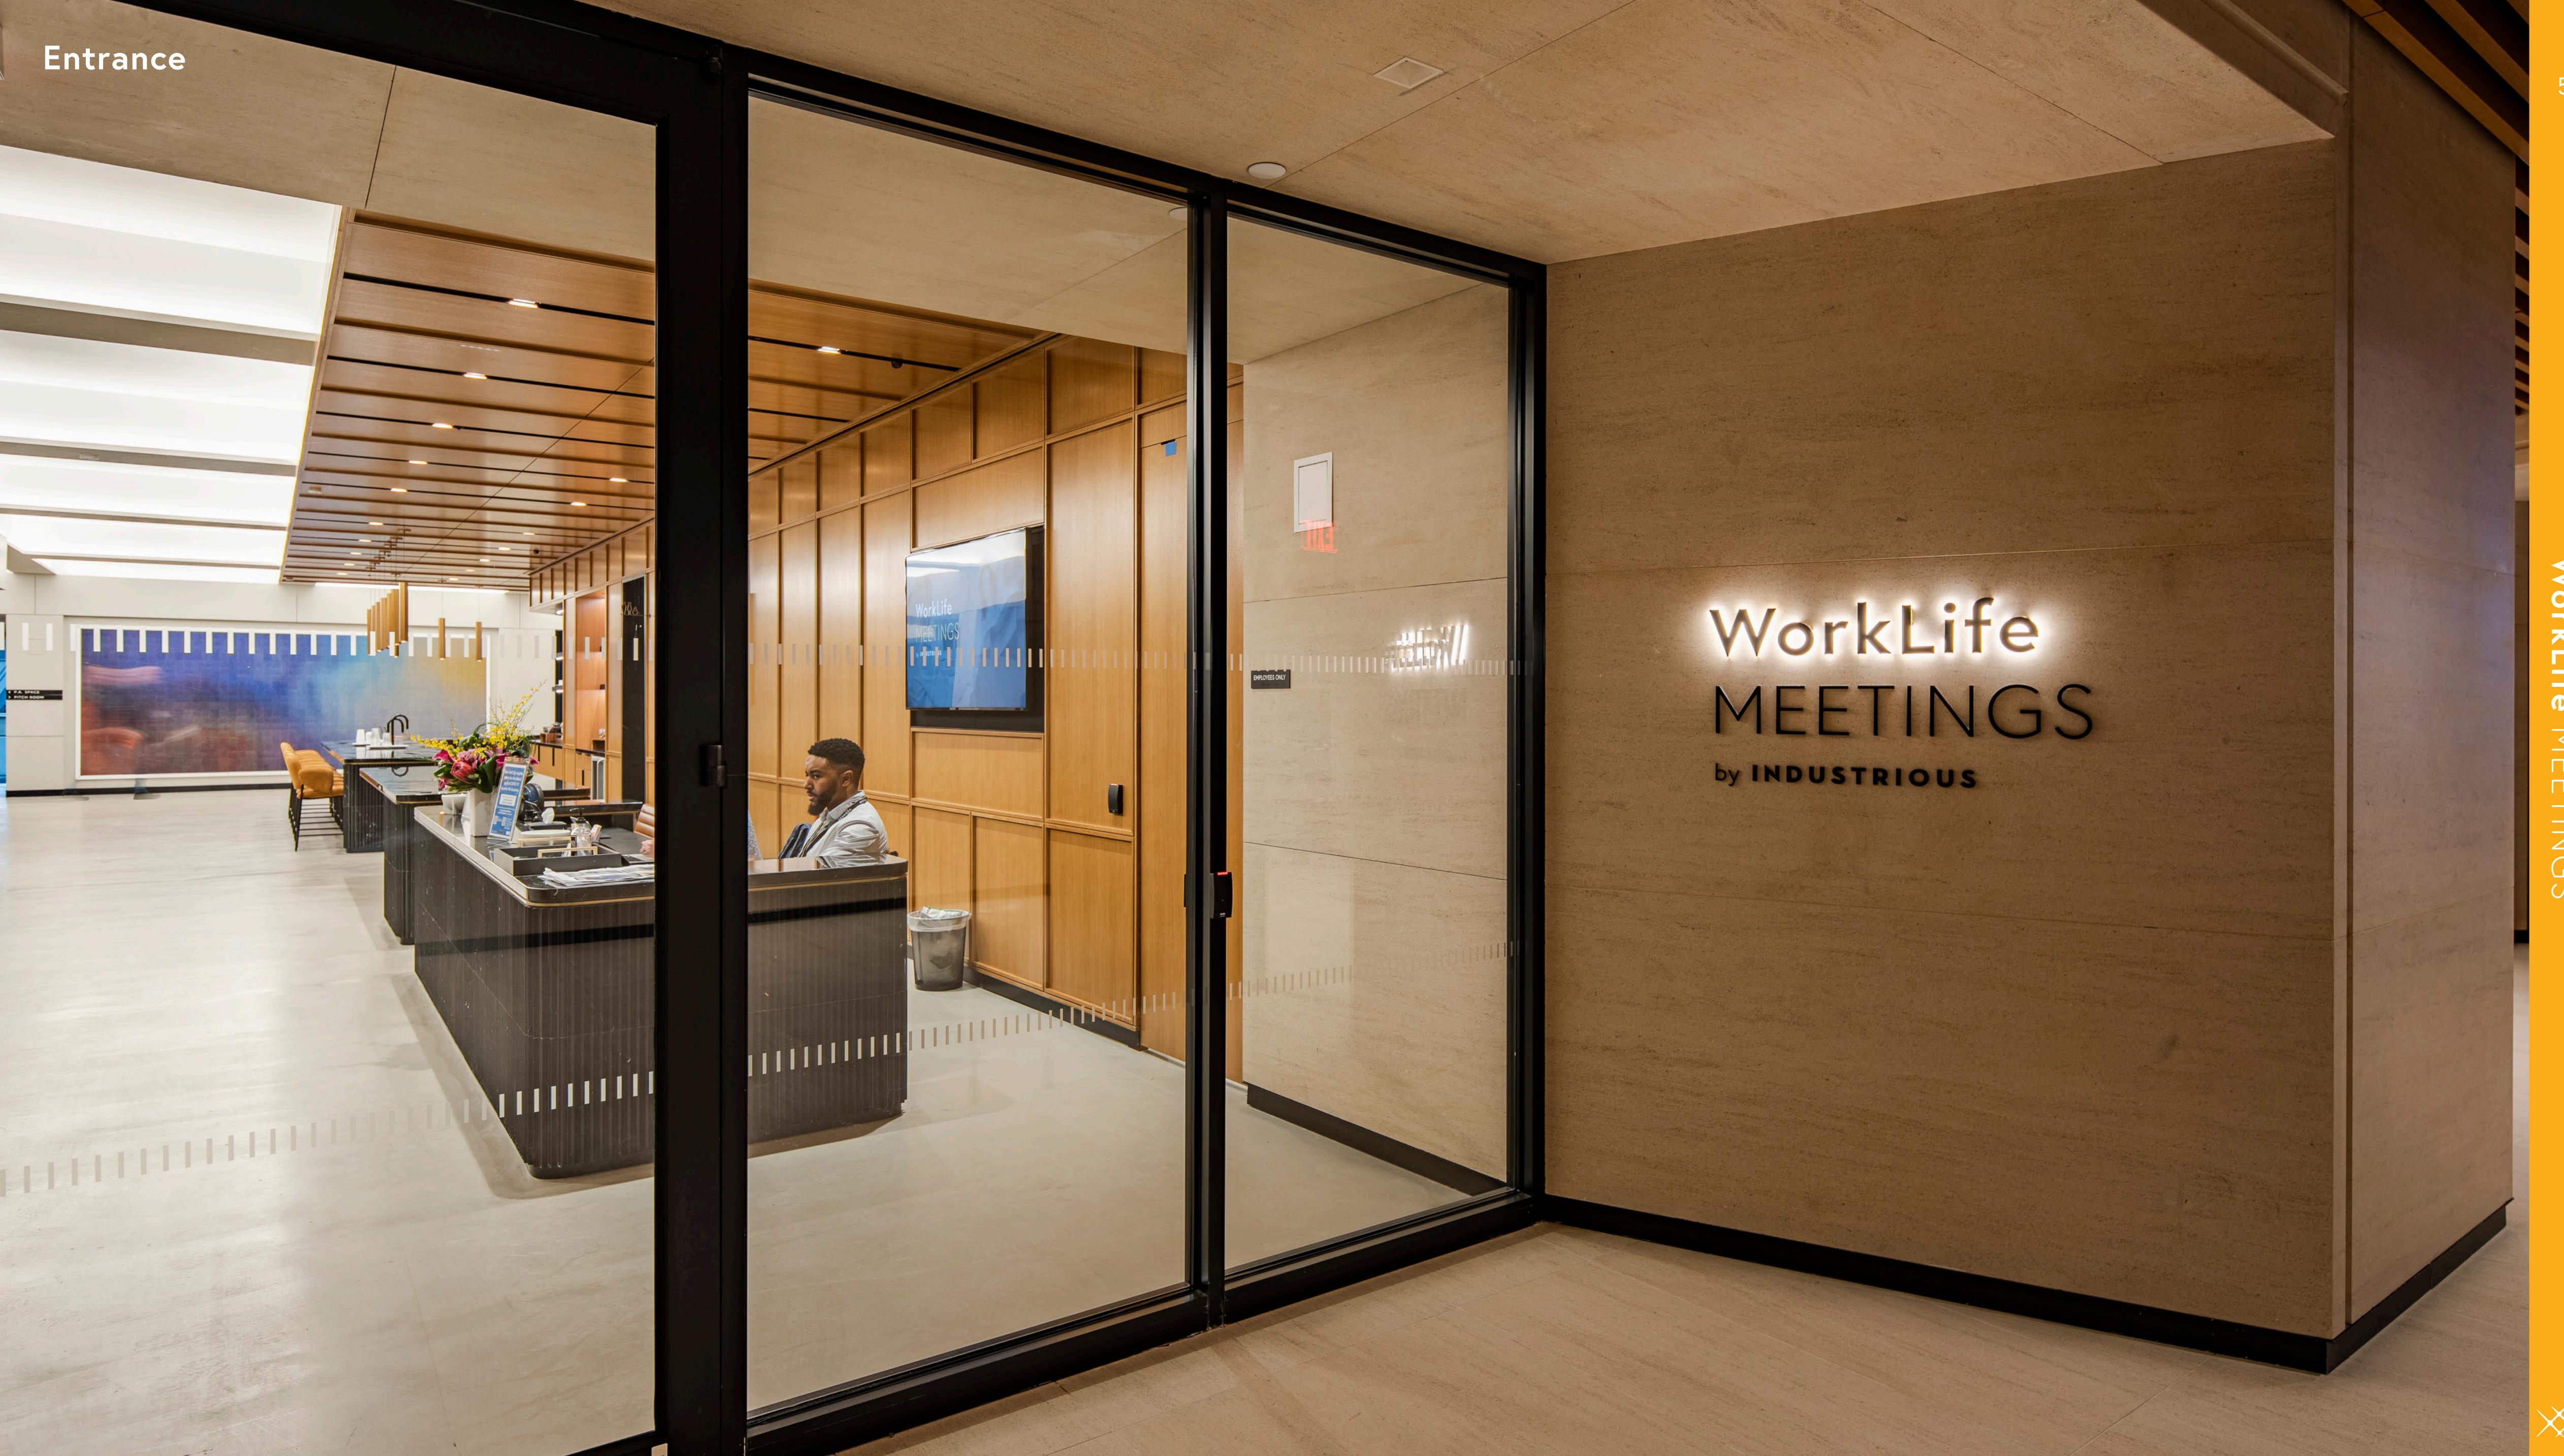

# WorkLife METINGS

by INDUSTRIOUS

### WorkLife Meetings Features:

- Staffed reception
- On-demand meeting space
- Executive catering
- State-of-the-art technology
- High-speed WiFi

#### Features Include:

- Full service reception and conference check-in counter
- Executive catering provided by The Landing
- Common pantry
- Podcast studio
- Private, single-person phone booths
- Breakout lounges
- Meeting rooms to accommodate 6-100 guests