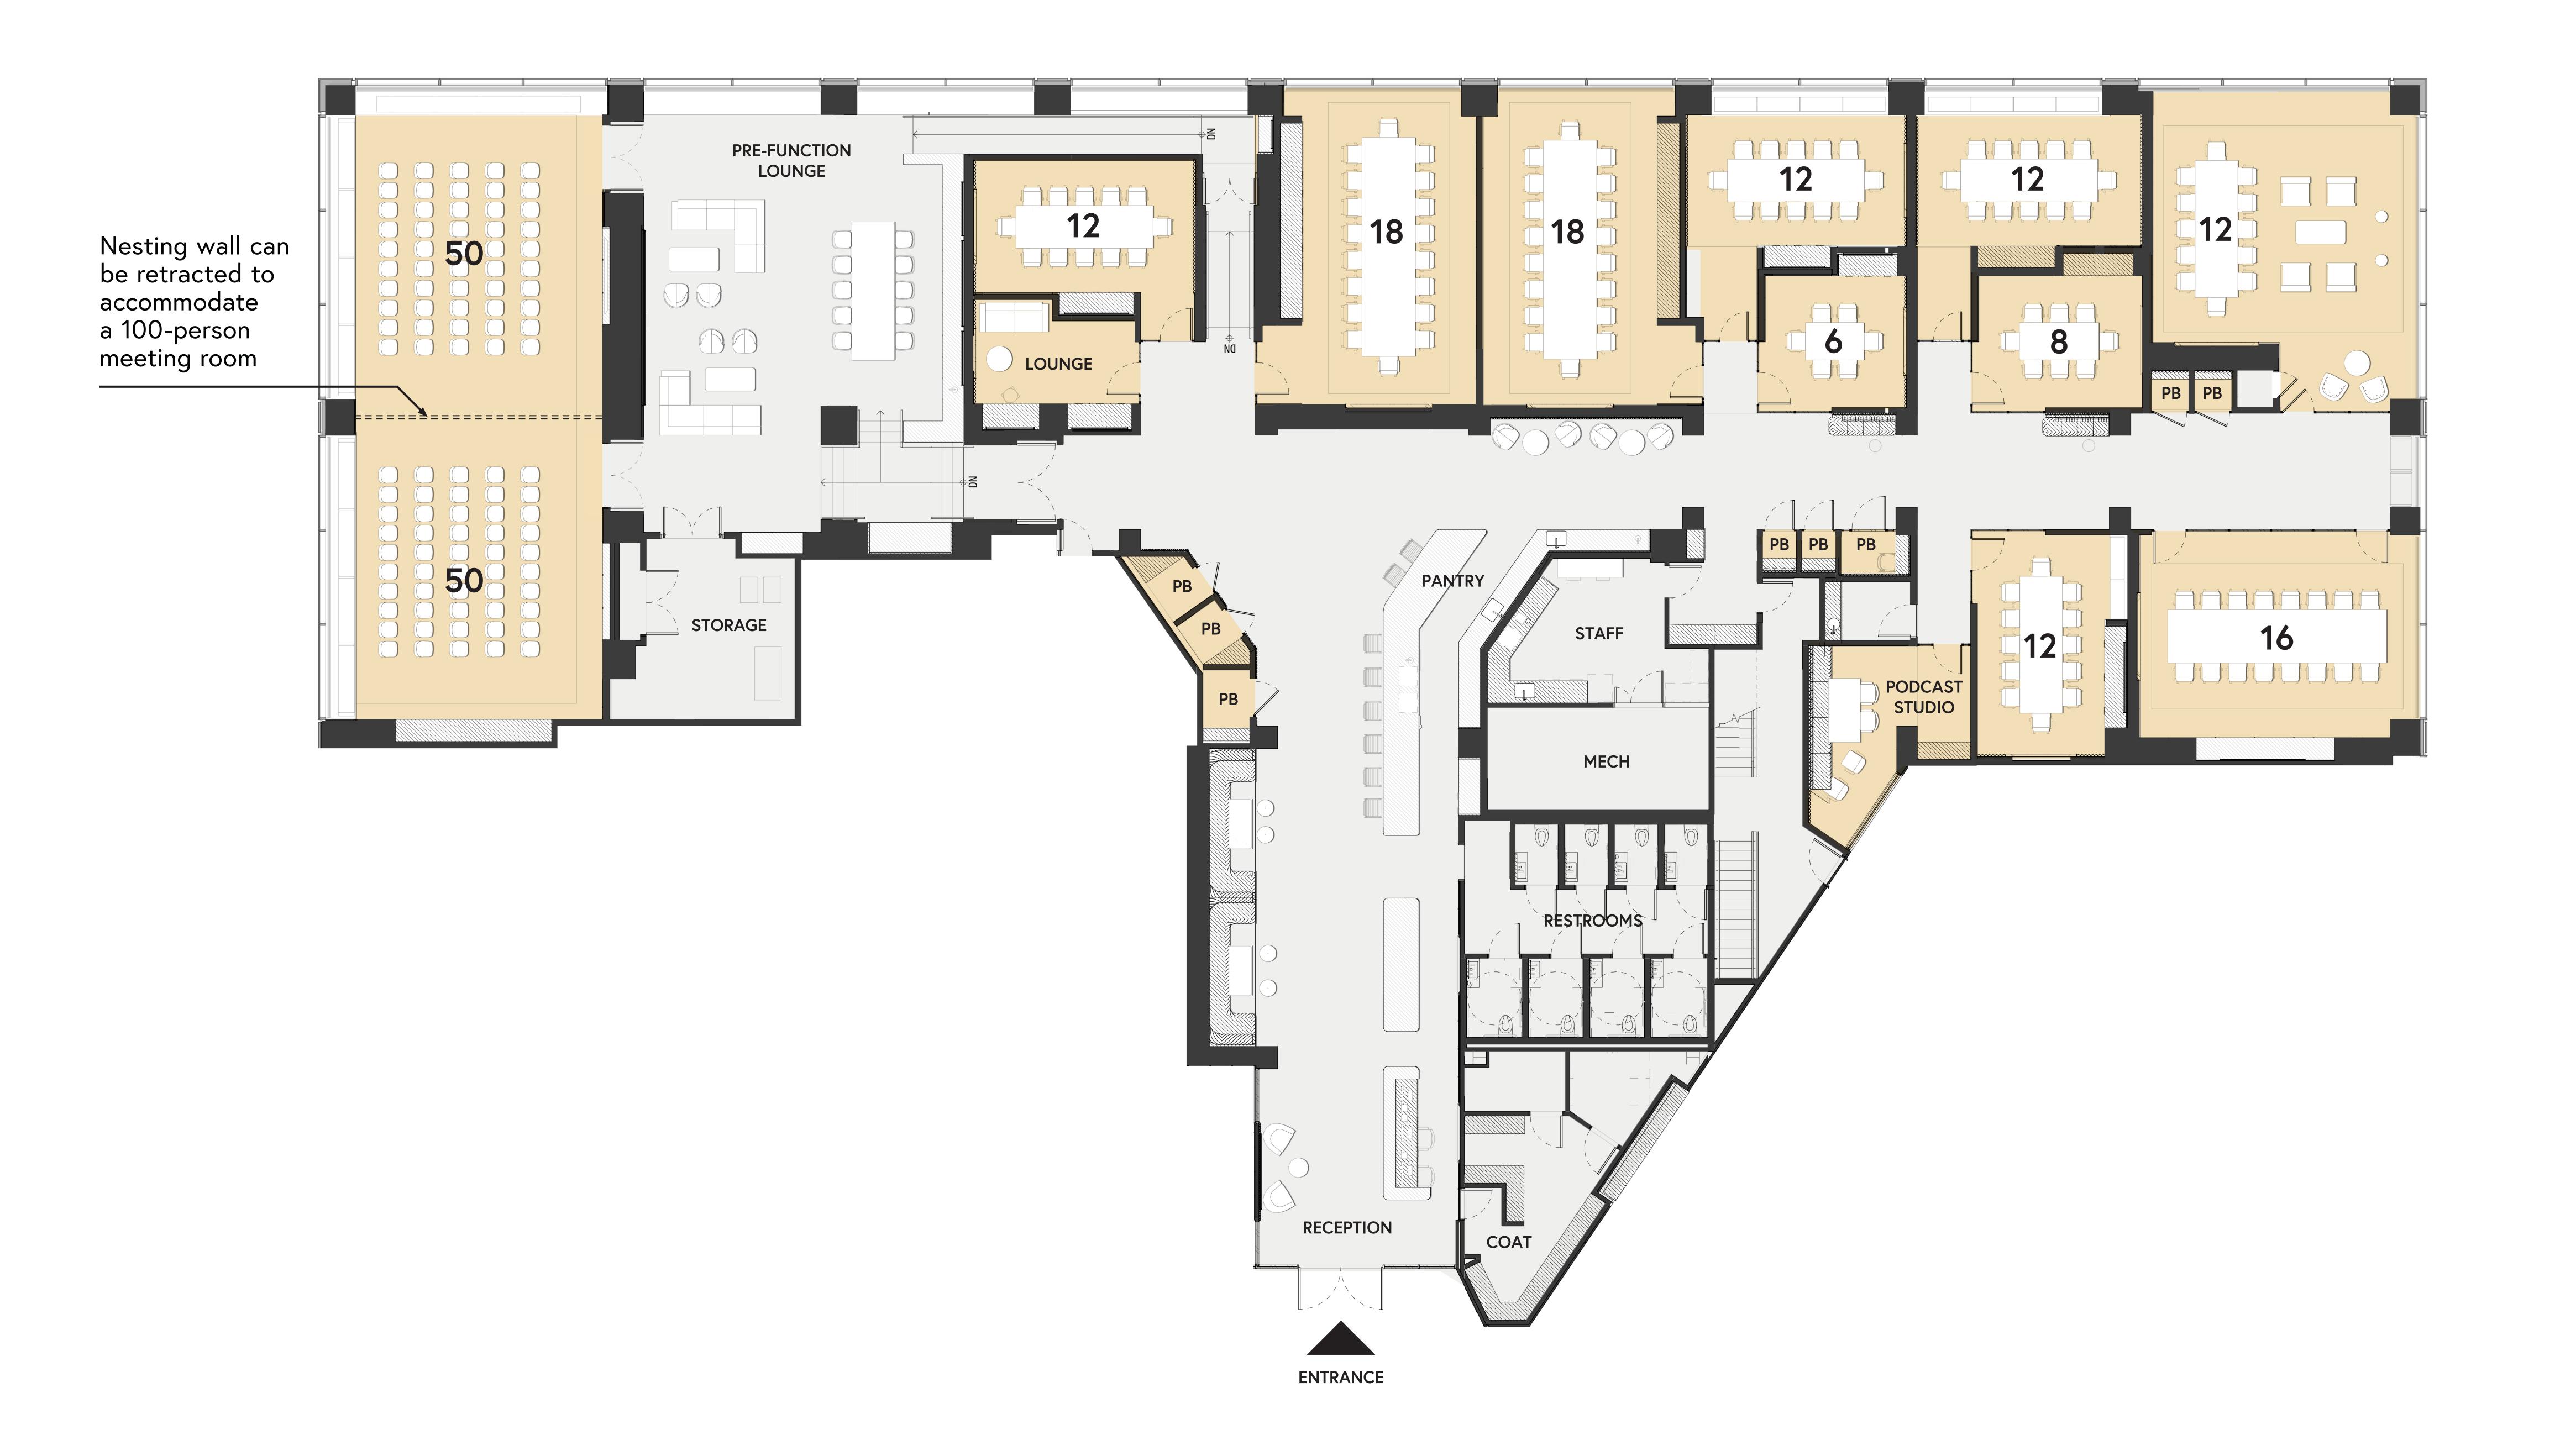

# Everything in One Place

WorkLife Meetings was developed to provide the space, services, and amenities needed to achieve unique collaboration goals. The intentionally designed layout allows for events ranging from a 100-person conference to an intimate four-person meeting. Rooms are available by day part or day at preferential day rates and can be easily reserved online.

#### Features Include:

- Full service reception and conference check-in counter
- Executive catering provided by The Landing
- Common pantry
- Podcast studio
- Private, single-person phone booths
- Breakout lounges
- Meeting rooms to accommodate 6-100 guests